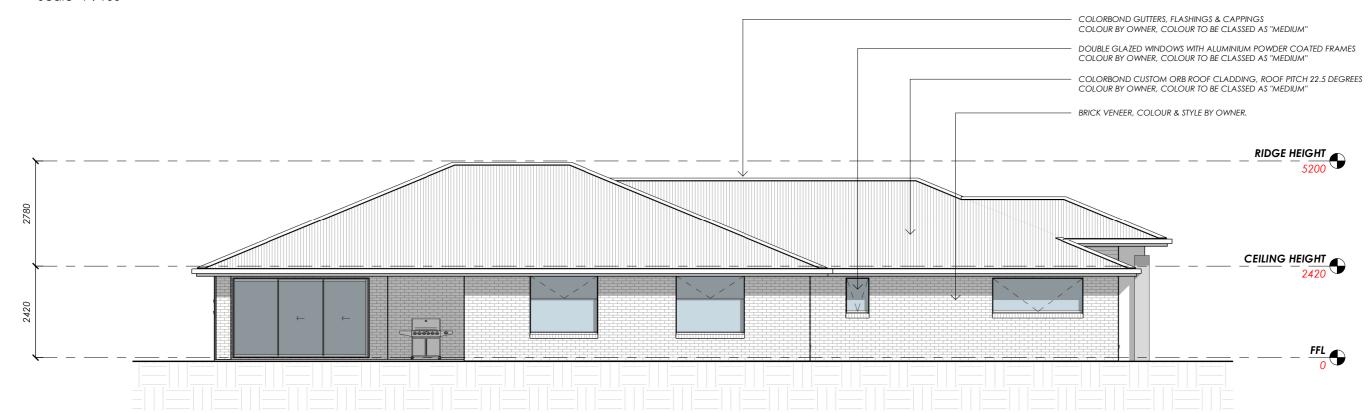

## **EAST ELEVATION**

Scale 1:100

Spec Home Name PROPOSED RESIDENCE

Floor Area 270m2 (29 SQUARES) (Scale 1:100 - A3 Sheet) Sheet Title

**ELEVATIONS 2 OF 2** 

Revision

Α

Drawn Issue Date NJB 15/06/19

out plan, out build, out last