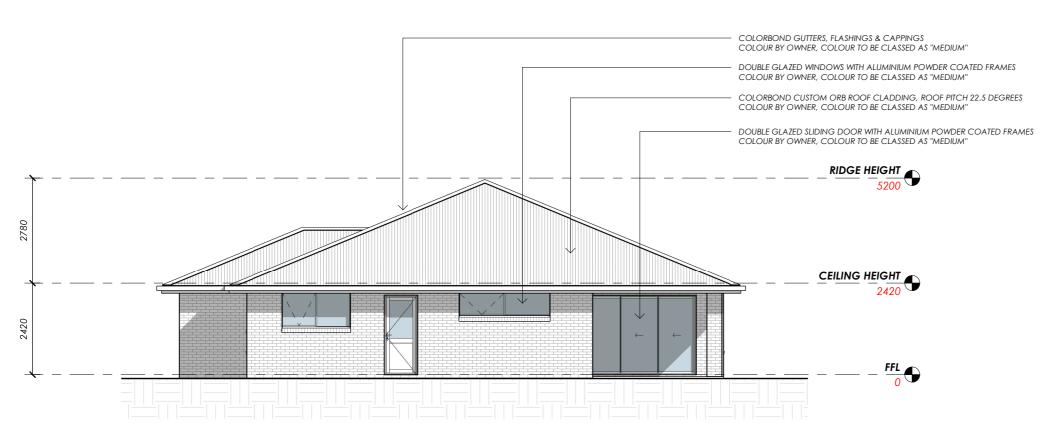

### **SOUTH ELEVATION**

Scale 1:100

out plan, out build, out last

**Phone** 0429 123 475

Address PO Box 2090, Spreyton Tasmania 7310

sam@platinumproconstruction.com.au

©COPYRIGHT These drawings and designs and the copyright there of are the property of Platinum Pro Constructions and must not be used, retained or copied without the written permission of Platinum Pro Constructions

Spec Home Name PROPOSED RESIDENCE

Floor Area 270m2 (29 SQUARES) (Scale 1:100 - A3 Sheet) Sheet Title

**ELEVATIONS 2 OF 2** 

Revision

Α

Drawn Issue Date NJB 15/06/19

out plan, out build, out last