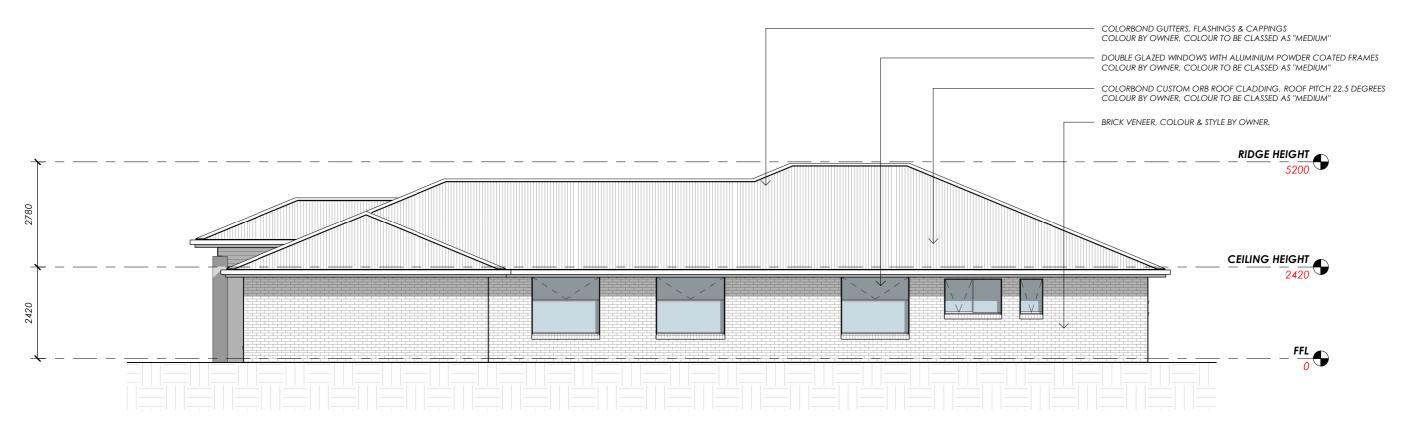

### **WEST ELEVATION**

Scale 1:100

# **NORTH ELEVATION**

Scale 1:100

out plan, out build, out last

**Phone** 0429 123 475

Address PO Box 2090, Spreyton Tasmania 7310

sam@platinumproconstruction.com.au

©COPYRIGHT These drawings and designs and the copyright there of are the property of Platinum Pro Constructions and must not be used, retained or copied without the written permission of Platinum Pro Constructions

Spec Home Name PROPOSED RESIDENCE

Floor Area 270m2 (29 SQUARES) (Scale 1:100 - A3 Sheet) Sheet Title

**ELEVATIONS 1 OF 2** 

Drawn Issue Date Revision NJB 15/06/19

Α

## **EAST ELEVATION**

Scale 1:100

### **SOUTH ELEVATION**

Scale 1:100

out plan, out build, out last

**Phone** 0429 123 475

Address PO Box 2090, Spreyton Tasmania 7310

sam@platinumproconstruction.com.au

©COPYRIGHT These drawings and designs and the copyright there of are the property of Platinum Pro Constructions and must not be used, retained or copied without the written permission of Platinum Pro Constructions

Spec Home Name PROPOSED RESIDENCE

Floor Area 270m2 (29 SQUARES) (Scale 1:100 - A3 Sheet) Sheet Title

**ELEVATIONS 2 OF 2** 

Revision

Α

Drawn Issue Date NJB 15/06/19

out plan, out build, out last