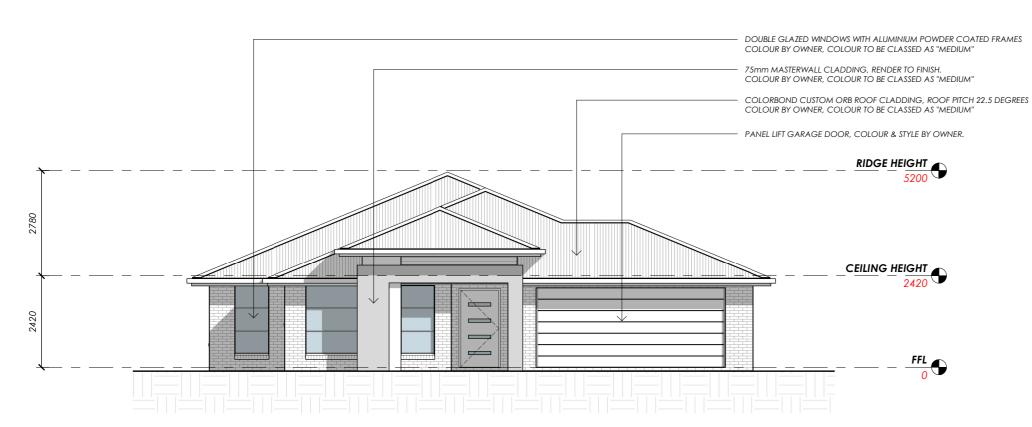

# **NORTH ELEVATION**

Scale 1:100

out plan, out build, out last

**Phone** 0429 123 475

Address PO Box 2090, Spreyton Tasmania 7310

sam@platinumproconstruction.com.au

©COPYRIGHT These drawings and designs and the copyright there of are the property of Platinum Pro Constructions and must not be used, retained or copied without the written permission of Platinum Pro Constructions

Spec Home Name PROPOSED RESIDENCE

Floor Area 270m2 (29 SQUARES) (Scale 1:100 - A3 Sheet) Sheet Title

**ELEVATIONS 1 OF 2** 

Drawn Issue Date Revision NJB 15/06/19

Α