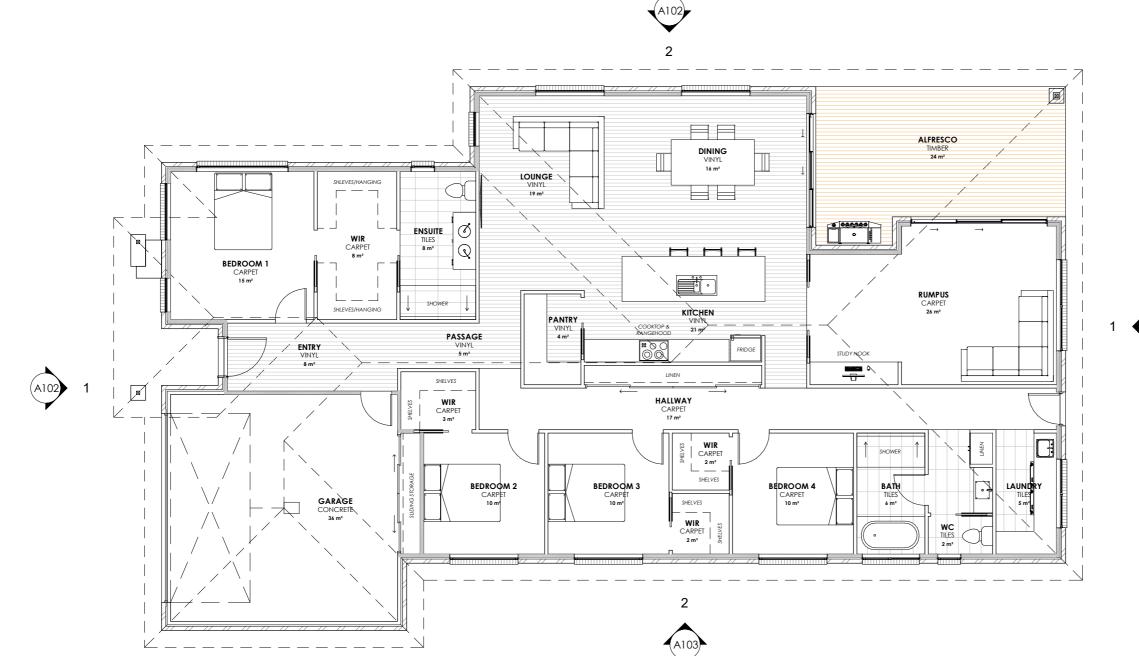

# FLOOR AREA - 270m2 (29 SQUARES) ALFRESCO AREA - 24m2 (2.6 SQUARES)

OVERALL WIDTH - 14380mm **OVREALL LENGTH - 23910mm** 

VINYL FLOOR AREA APPROX - 74m2 5mm SELECTED VINYL PLANK FLOORING

<u>CARPET</u> FLOOR AREA APPROX - 105m2 SELECTED CARPET AND UNDERLAY

TILES
FLOOR AREA APPROX - 25m2
SELECTED TILES, GROUT, SEALANT, TRIMS
SEALED PRIOR WITH A WATERPROOF MEMBRANE SYSTEM

CONCRETE FLOOR AREA APPROX - 36m2 NO SURFACE FINISH REQUIRED.

TIMBER FLOOR AREA APPROX - 24m2

SELECTED HARDWOOD DECKING BOARDS SEAL/STAIN TO FINISH. FINISH BY OWNER.

SKIRTING 66x18 PRE PRIMED BEVELLED SKIRTINGBOARD, PAINT TO FINISH.

out plan, out build, out last

Address PO Box 2090, Spreyton Tasmania 7310

sam@platinumproconstruction.com.au

©COPYRIGHT These drawings and designs and the copyright there of are the property of Platinum Pro Constructions and must not be used, retained or copied without the written permission of Platinum Pro Constructions

Spec Home Name PROPOSED RESIDENCE

Floor Area

270m2 (29 SQUARES) (Scale 1:100 - A3 Sheet) Sheet Title **FLOOR PLAN** 

Drawn Issue Date Revision NJB 15/06/19 Α

Sheet Number /A121

**Phone** 0429 123 475