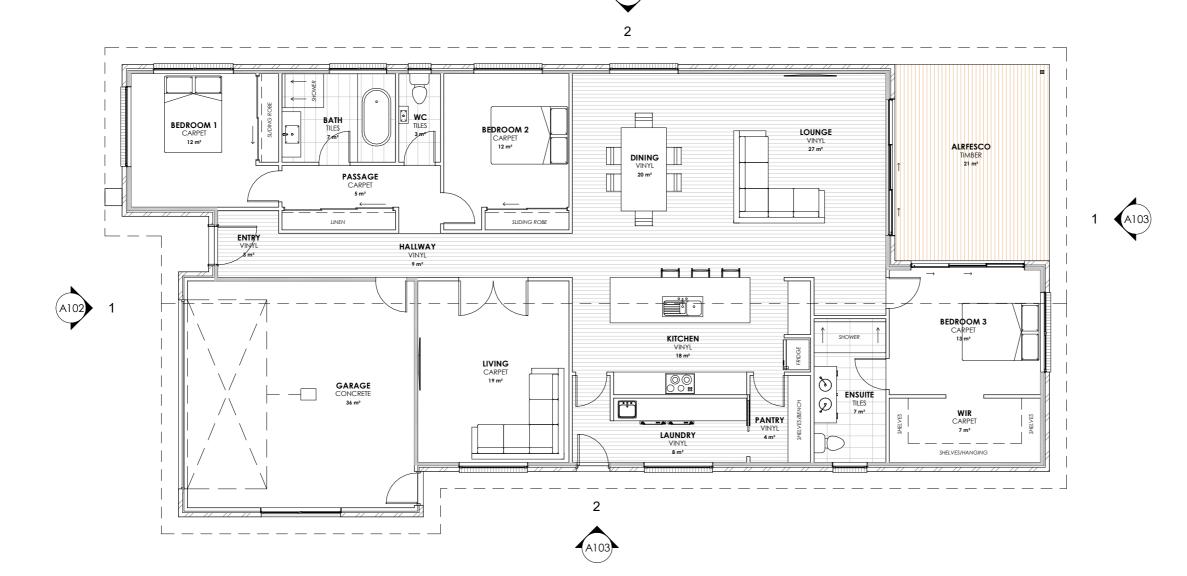

# FLOOR AREA - 239m2 (26 SQUARES) ALFRESCO AREA - 21m2 (2.2 SQUARES)

OVERALL WIDTH - 11960mm OVREALL LENGTH - 24530mm

VINYL FLOOR AREA APPROX - 89m2 5mm SELECTED VINYL PLANK FLOORING

FLOOR AREA APPROX - 70m2 SELECTED CARPET AND UNDERLAY

TILES FLOOR AREA APPROX - 17m2 SELECTED TILES, GROUT, SEALANT, TRIMS SEALED PRIOR WITH A WATERPROOF MEMBRANE SYSTEM

CONCRETE FLOOR AREA APPROX - 36m2 NO SURFACE FINISH REQUIRED.

TIMBER FLOOR AREA APPROX - 21m2 SELECTED HARDWOOD DECKING BOARD SEAL/STAIN TO FINISH. FINISH BY OWNER.

SKIRTING 66x18 PRE PRIMED BEVELLED SKIRTINGBOARD, PAINT TO FINISH.

PO Box 2090, Spreyton Tasmania 7310

sam@platinumproconstruction.com.au

©COPYRIGHT These drawings and designs and the copyright there of are the property of Platinum Pro Constructions and must not be used, retained or copied without the written permission of Platinum Pro Constructions

Spec Home Name PROPOSED RESIDENCE Floor Area

239m2 (26 SQUARES) (Scale 1:100 - A3 Sheet) Sheet Title

**FLOOR PLAN** 

Drawn Issue Date Revision NJB 15/06/19 Α