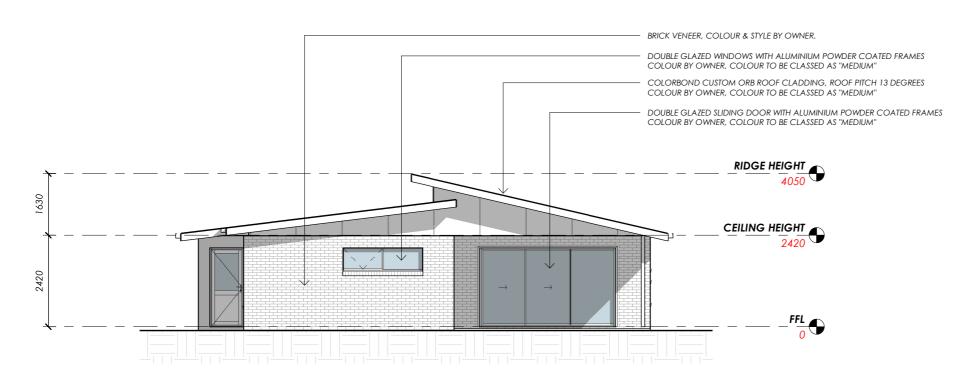

# **EAST ELEVATION**

Scale 1:100

Spec Home Name PROPOSED RESIDENCE Floor Area

239m2 (26 SQUARES) (Scale 1:100 - A3 Sheet) Sheet Title

**ELEVATIONS 2 OF 2** 

Drawn Issue Date NJB 15/06/19 Revision Α

out plan, out build, out last