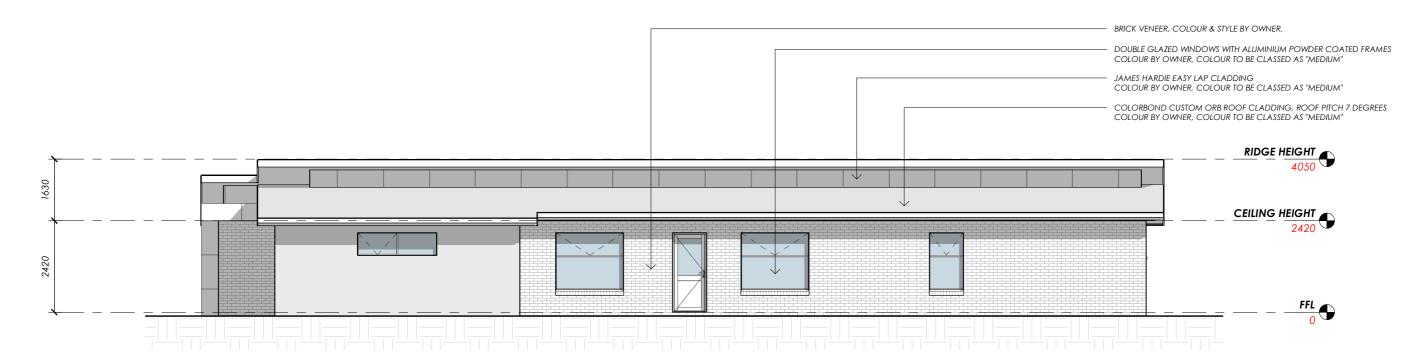

### **SOUTH ELEVATION**

Scale 1:100

out plan, out build, out last

**Phone** 0429 123 475

Address PO Box 2090, Spreyton Tasmania 7310

sam@platinumproconstruction.com.au

©COPYRIGHT These drawings and designs and the copyright there of are the property of Platinum Pro Constructions and must not be used, retained or copied without the written permission of Platinum Pro Constructions

Spec Home Name PROPOSED RESIDENCE Floor Area

239m2 (26 SQUARES) (Scale 1:100 - A3 Sheet) Sheet Title

**ELEVATIONS 2 OF 2** 

Drawn Issue Date NJB 15/06/19 Revision Α

out plan, out build, out last