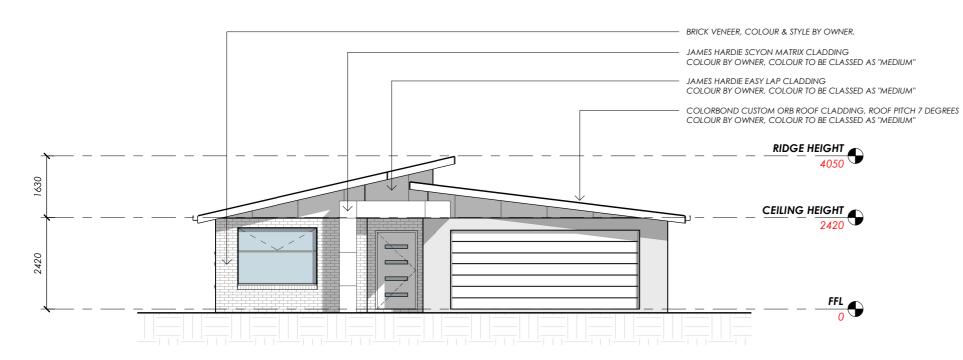

### **WEST ELEVATION**

Scale 1:100

**PROPOSED RESIDENCE**Floor Area

Floor Area 239m2 (26 SQUARES) (Scale 1:100 - A3 Sheet)

Spec Home Name

Sheet Title

ELEVATIONS 1 OF 2

Drawn Issue Date Revision

NJB 15/06/19 A

A 102