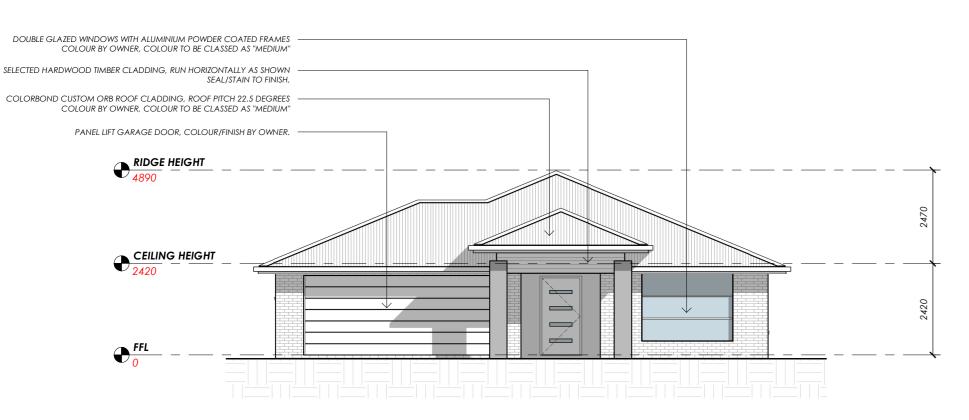

## **NORTH ELEVATION**

Scale 1:100

Spec Home Name

PROPOSED RESIDENCE

Floor Area

Floor Area
232m2 (25 SQUARES)
(Scale 1:100 - A3 Sheet)

Sheet Title

ELEVATIONS 1 OF 2

Drawn Issue Date Revision

NJB 11/06/19 A