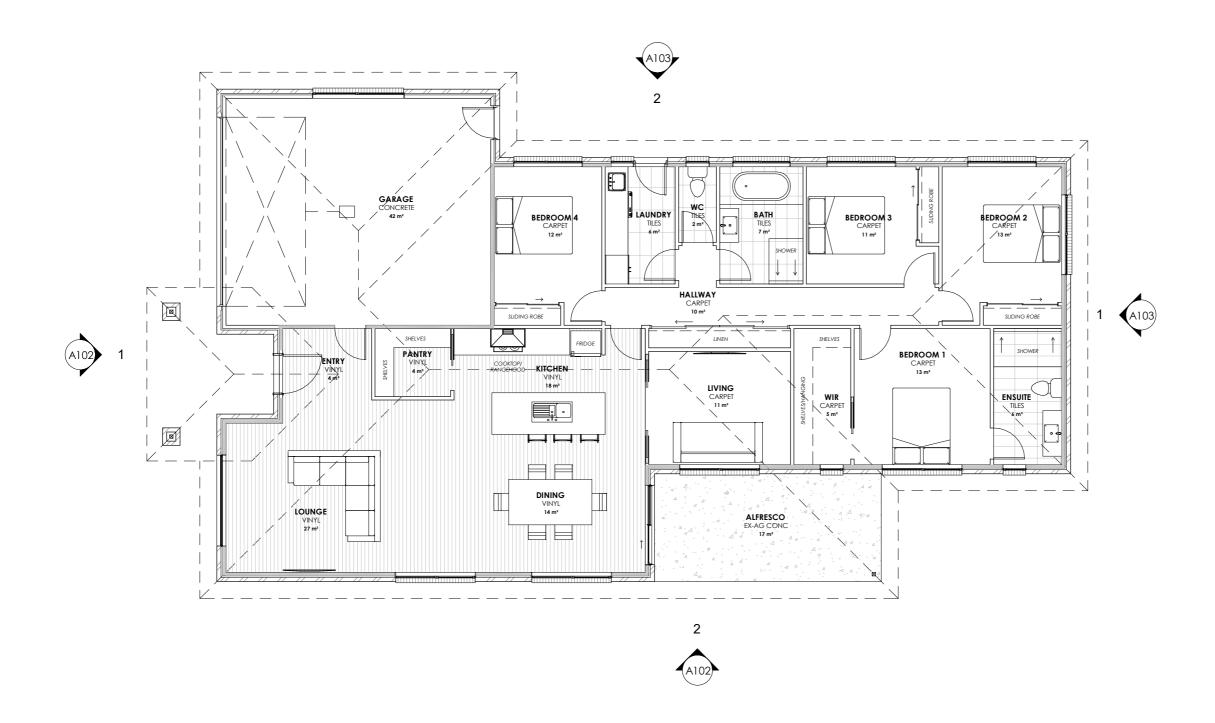

# FLOOR AREA - 232m2 (25 SQUARES) ALFRESCO AREA - 17m2 (1.8 SQUARES)

OVERALL WIDTH - 13020mm **OVREALL LENGTH - 22580mm** 

<u>VINYL</u> FLOOR AREA APPROX - 68m2 5mm SELECTED VINYL PLANK FLOORING

<u>CARPET</u> FLOOR AREA APPROX - 81m2 SELECTED CARPET AND UNDERLAY

TILES FLOOR AREA APPROX - 21m2 SELECTED TILES, GROUT, SEALANT, TRIMS SEALED PRIOR WITH A WATERPROOF MEMBRANE SYSTEM

CONCRETE FLOOR AREA APPROX - 42m2 NO SURFACE FINISH REQUIRED.

SKIRTING 66x18 PRE PRIMED BEVELLED SKIRTINGBOARD, PAINT TO FINISH.

Spec Home Name PROPOSED RESIDENCE

Floor Area

232m2 (25 SQUARES) (Scale 1:100 - A3 Sheet) Sheet Title

Drawn

NJB

**FLOOR PLAN** 

Issue Date

11/06/19