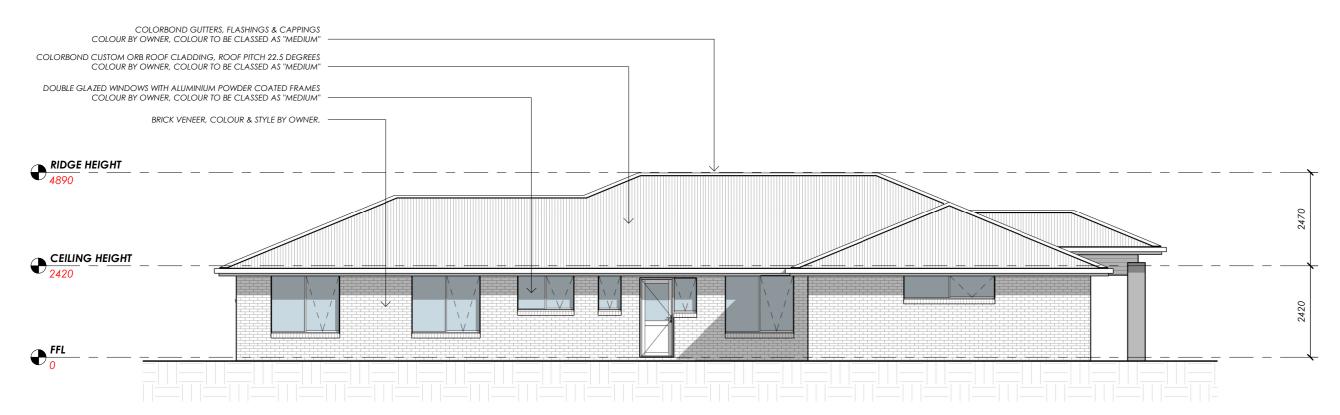

## **NORTH ELEVATION**

Scale 1:100

Spec Home Name

PROPOSED RESIDENCE

Floor Area

Floor Area
232m2 (25 SQUARES)
(Scale 1:100 - A3 Sheet)

Sheet Title

ELEVATIONS 1 OF 2

Drawn Issue Date Revision

NJB 11/06/19 A