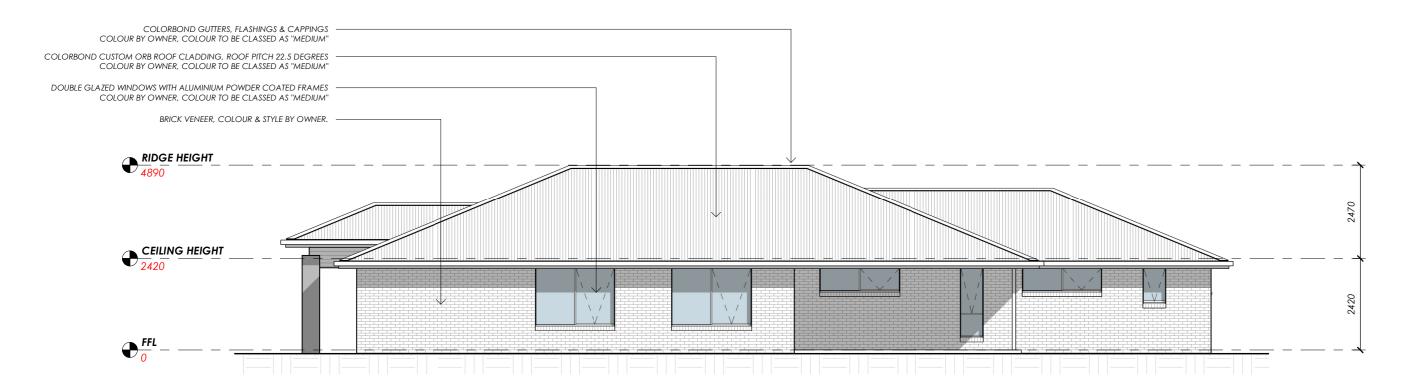

# **SOUTH ELEVATION**

Scale 1:100

Spec Home Name PROPOSED RESIDENCE

Floor Area

232m2 (25 SQUARES) (Scale 1:100 - A3 Sheet) Sheet Title

**ELEVATIONS 2 OF 2** 

Issue Date Drawn NJB 11/06/19

Revision

Α

out plan, out build, out last