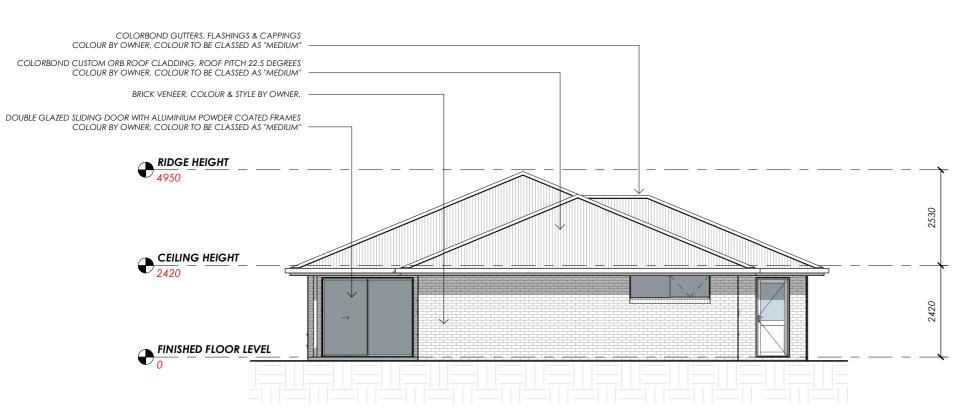

## **EAST ELEVATION**

Scale 1:100

**Phone** 0429 123 475

Address PO Box 2090, Spreyton Tasmania 7310

sam@platinumproconstruction.com.au

©COPYRIGHT These drawings and designs and the copyright there of are the property of Platinum Pro Constructions and must not be used, retained or copied without the written permission of Platinum Pro Constructions

Spec Home Name **PLATINUM PRO - SPEC 206** 

Floor Area

206m2 (22 SQUARES) (Scale 1:100 - A3 Sheet)

Sheet Title

**ELEVATIONS 2 OF 2** 

Drawn Issue Date NJB 17/05/19

Revision

Α