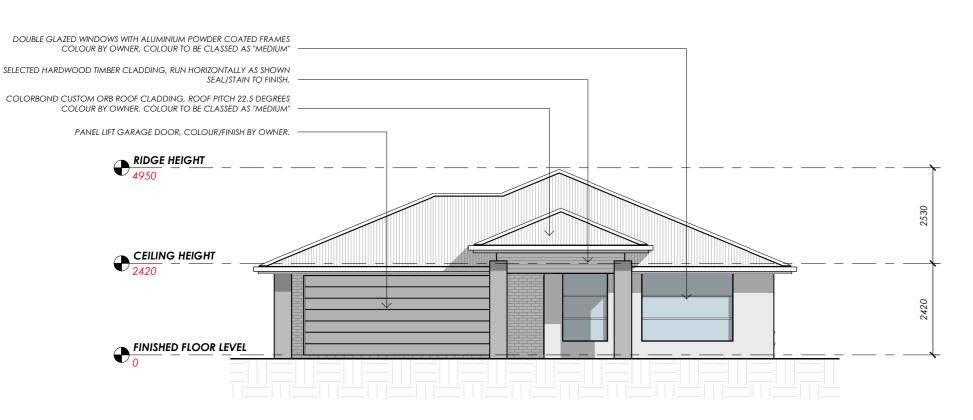

## **NORTH ELEVATION**

Scale 1:100

Spec Home Name **PLATINUM PRO - SPEC 206** 

Floor Area

206m2 (22 SQUARES) (Scale 1:100 - A3 Sheet) Sheet Title

**ELEVATIONS 1 OF 2** 

Drawn Issue Date NJB 17/05/19 Revision Α