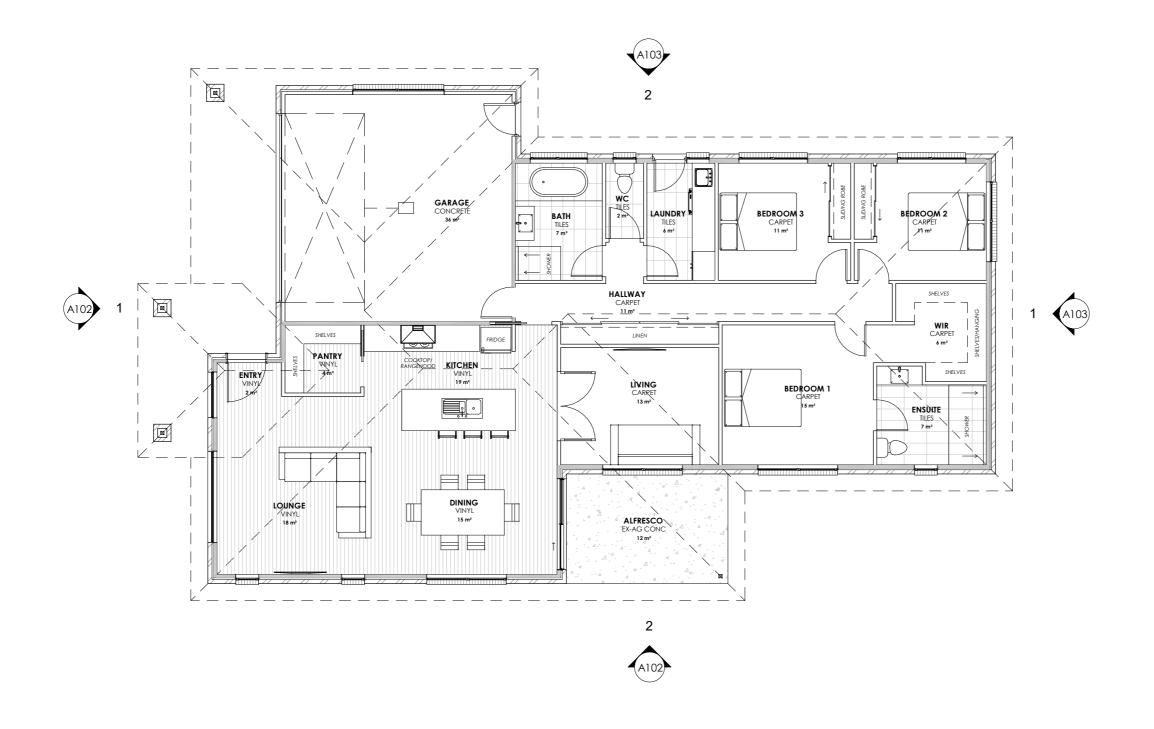

out plan, out build, out last

FLOOR AREA - 206m2 (22 SQUARES) ALFRESCO AREA - 12m2 (1.3 SQUARES)

OVERALL WIDTH - 13170mm **OVREALL LENGTH - 20830mm** 

<u>VINYL</u> FLOOR AREA APPROX - 58m2

5mm SELECTED VINYL PLANK FLOORING

FLOOR AREA APPROX - 67m2 SELECTED CARPET AND UNDERLAY

TILES
FLOOR AREA APPROX - 22m2 SELECTED TILES, GROUT, SEALANT, TRIMS SEALED PRIOR WITH A WATERPROOF MEMBRANE SYSTEM

**CONCRETE** FLOOR AREA APPROX - 36m2 NO SURFACE FINISH REQUIRED.

EX-AG CONC FLOOR AREA APPROX - 12m2 EXPOSED AGREGATE CONCETE FINISH BY OWNER.

SKIRTING 66x18 PRE PRIMED BEVELLED SKIRTINGBOARD, PAINT TO FINISH.

out plan, out build, out last

PO Box 2090, Spreyton Tasmania 7310 sam@platinumproconstruction.com.au

Spec Home Name **PLATINUM PRO - SPEC 206** Floor Area

206m2 (22 SQUARES) (Scale 1:100 - A3 Sheet) Sheet Title

**FLOOR PLAN** 

Issue Date Revision Drawn NJB 17/05/19 Α

Sheet Number /A121