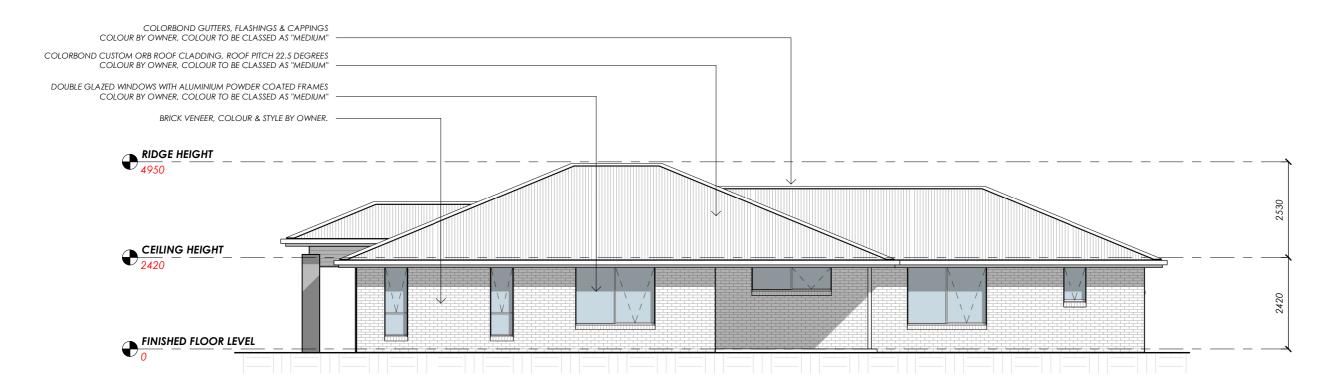

## **WEST ELEVATION**

Scale 1:100

out plan, out build, out last

**Phone** 0429 123 475

Address PO Box 2090, Spreyton Tasmania 7310

sam@platinumproconstruction.com.au

©COPYRIGHT These drawings and designs and the copyright there of are the property of Platinum Pro Constructions and must not be used, retained or copied without the written permission of Platinum Pro Constructions

Spec Home Name **PLATINUM PRO - SPEC 206** 

Floor Area

206m2 (22 SQUARES) (Scale 1:100 - A3 Sheet) Sheet Title

**ELEVATIONS 1 OF 2** 

Drawn Issue Date NJB 17/05/19 Revision Α