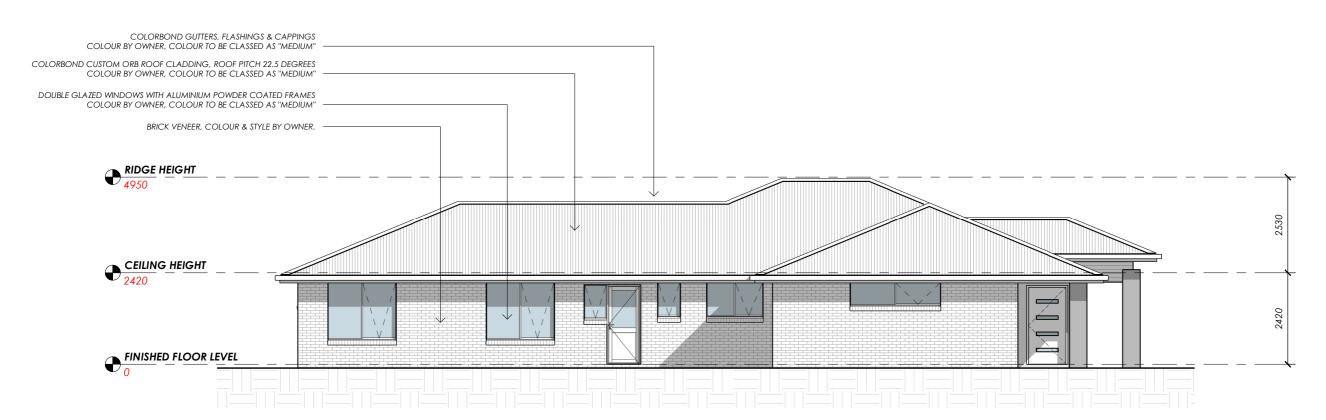

## **SOUTH ELEVATION**

Scale 1:100

Spec Home Name **PLATINUM PRO - SPEC 206** 

Floor Area

206m2 (22 SQUARES) (Scale 1:100 - A3 Sheet)

Sheet Title

**ELEVATIONS 2 OF 2** 

Drawn Issue Date NJB 17/05/19

Revision

Α