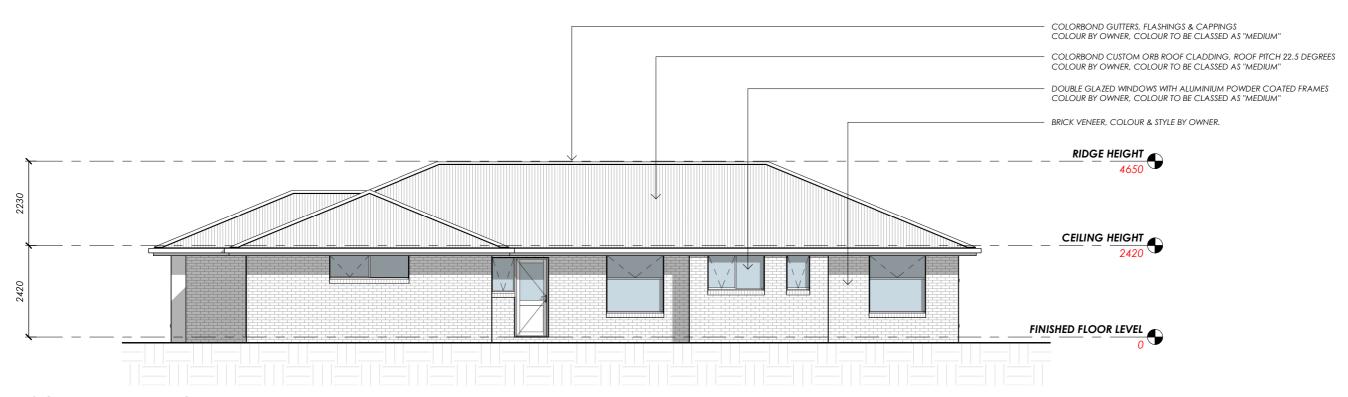

## **NORTH ELEVATION**

Scale 1:100

out plan, out build, out last

**Phone** 0429 123 475

Address PO Box 2090, Spreyton Tasmania 7310

sam@platinumproconstruction.com.au

©COPYRIGHT These drawings and designs and the copyright there of are the property of Platinum Pro Constructions and must not be used, retained or copied without the written permission of Platinum Pro Constructions

Spec Home Name PROPOSED RESIDENCE

Floor Area

202m2 (22 SQUARES) (Scale 1:100 - A3 Sheet) Sheet Title

**ELEVATIONS 1 OF 2** 

Issue Date

06/07/19

Drawn NJB

Revision