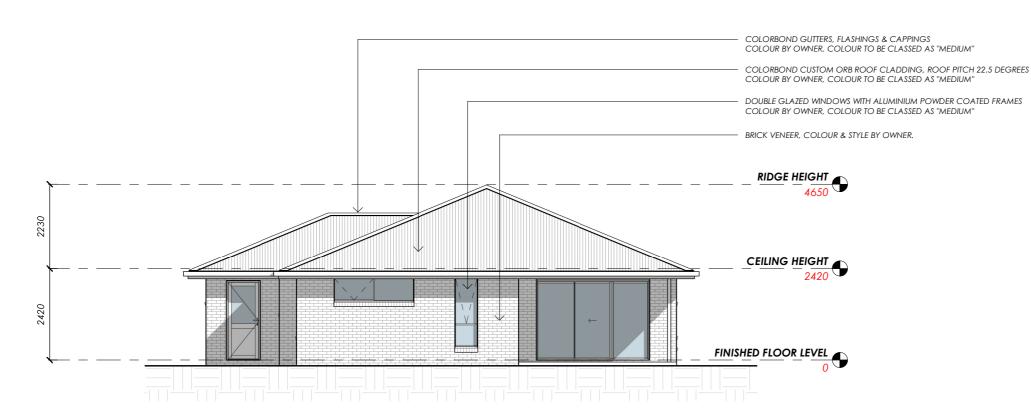

### **SOUTH ELEVATION**

Scale 1:100

**Phone** 0429 123 475

Address PO Box 2090, Spreyton Tasmania 7310

**Email** sam@platinumproconstruction.com.au

©COPYRIGHT These drawings and designs and the copyright there of are the property of Platinum Pro Constructions and must not be used, retained or copied without the written permission of Platinum Pro Constructions

Spec Home Name
PROPOSED RESIDENCE

Floor Area

**202m2 (22 SQUARES)** (Scale 1:100 - A3 Sheet) Sheet Title

ELEVATIONS 2 OF 2

Drawn Issue Date
NJB 06/07/19

Revision /A121

out plan, out build, out last