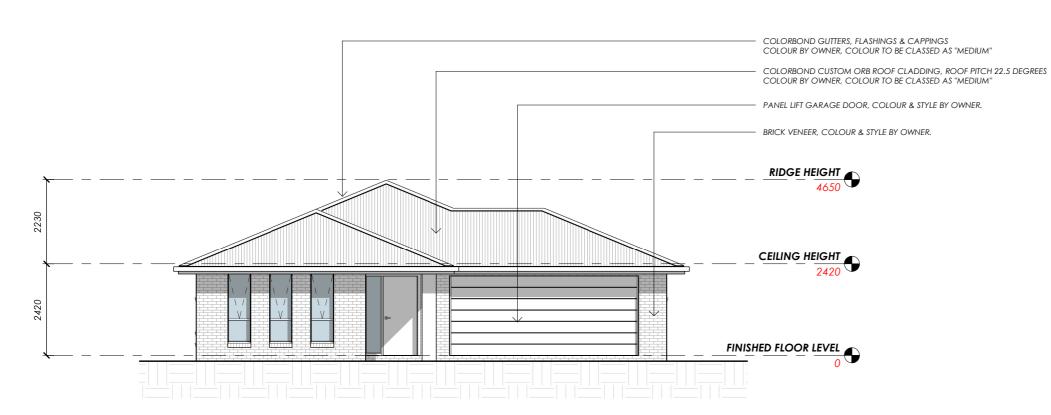

## **NORTH ELEVATION**

Scale 1:100

out plan, out build, out last

**Phone** 0429 123 475

Address PO Box 2090, Spreyton Tasmania 7310

sam@platinumproconstruction.com.au

©COPYRIGHT These drawings and designs and the copyright there of are the property of Platinum Pro Constructions and must not be used, retained or copied without the written permission of Platinum Pro Constructions

Spec Home Name PROPOSED RESIDENCE

Floor Area

202m2 (22 SQUARES) (Scale 1:100 - A3 Sheet) Sheet Title

**ELEVATIONS 1 OF 2** 

Issue Date

06/07/19

Drawn NJB

Revision