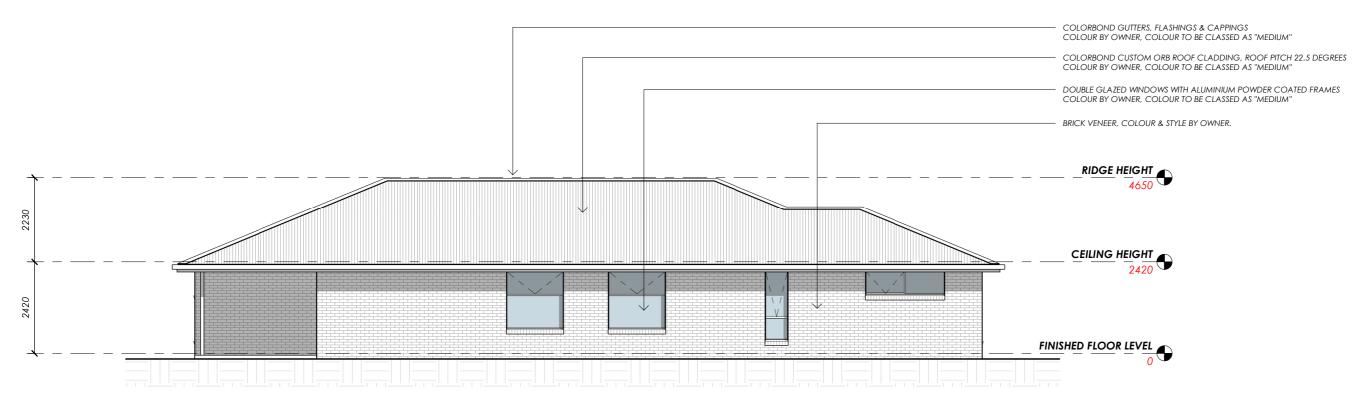

### **EAST ELEVATION**

Scale 1:100

Spec Home Name
PROPOSED RESIDENCE

Floor Area

**202m2 (22 SQUARES)** (Scale 1:100 - A3 Sheet) Sheet Title

ELEVATIONS 2 OF 2

Drawn Issue Date
NJB 06/07/19

Revision /A121

out plan, out build, out last