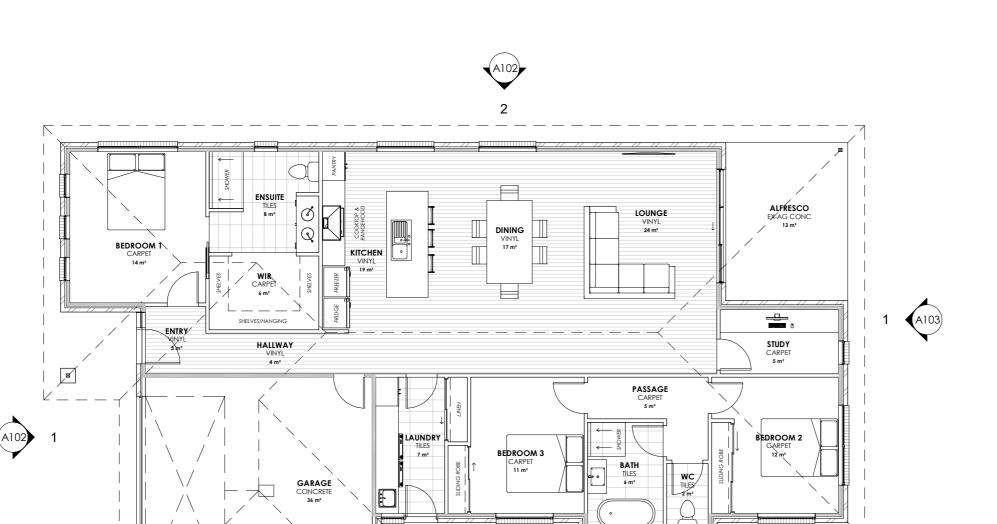

# FLOOR AREA - 202m2 (22 SQUARES) ALFRESCO AREA - 13m2 (1.4 SQUARES)

**OVERALL WIDTH - 12445mm** OVREALL LENGTH - 20815mm

<u>VINYL</u> FLOOR AREA APPROX - 67m2 5mm SELECTED VINYL PLANK FLOORING

<u>CARPET</u> FLOOR AREA APPROX - 53m2 SELECTED CARPET AND UNDERLAY

TILES FLOOR AREA APPROX - 24m2 SELECTED TILES, GROUT, SEALANT, TRIMS SEALED PRIOR WITH A WATERPROOF MEMBRANE SYSTEM

CONCRETE FLOOR AREA APPROX - 36m2 NO SURFACE FINISH REQUIRED.

EX-AG CONC FLOOR AREA APPROX - 13m2 EXPOSED AGREGATE CONCETE FINISH BY OWNER.

SKIRTING 66x18 PRE PRIMED BEVELLED SKIRTINGBOARD, PAINT TO FINISH.

out plan, out build, out last

**Phone** 0429 123 475

Address PO Box 2090, Spreyton Tasmania 7310

sam@platinumproconstruction.com.au

©COPYRIGHT These drawings and designs and the copyright there of are the property of Platinum Pro Constructions and must not be used, retained or copied without the written permission of Platinum Pro Constructions Spec Home Name

PROPOSED RESIDENCE Floor Area

202m2 (22 SQUARES) (Scale 1:100 - A3 Sheet) Sheet Title

**FLOOR PLAN** 

Drawn Issue Date Revision NJB 06/07/19 Α

Sheet Number /A121