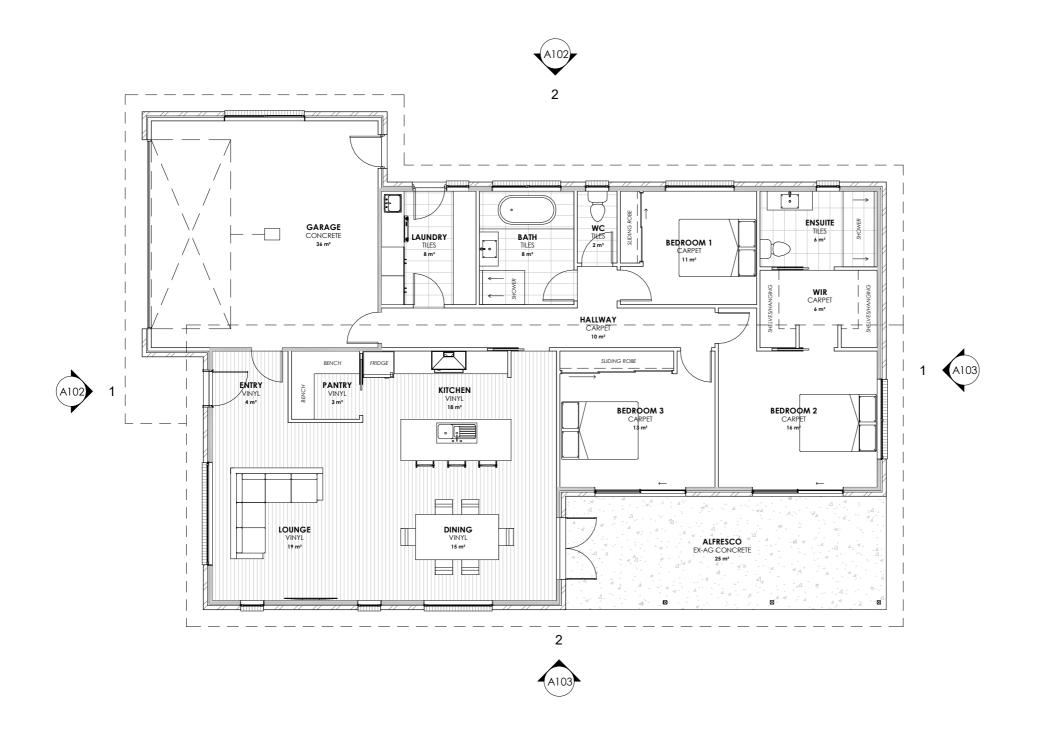

# FLOOR AREA - 198m2 (21 SQUARES) ALFRESCO AREA - 25m2 (2.7 SQUARES)

OVERALL WIDTH - 13170mm **OVREALL LENGTH - 19680mm** 

VINYL FLOOR AREA APPROX - 60m2 5mm SELECTED VINYL PLANK FLOORING

# CARPET FLOOR AREA APPROX - 56m2 SELECTED CARPET AND UNDERLAY

FLOOR AREA APPROX - 24m2 SELECTED TILES, GROUT, SEALANT, TRIMS SEALED PRIOR WITH A WATERPROOF MEMBRANE SYSTEM

# CONCRETE FLOOR AREA APPROX - 36m2 NO SURFACE FINISH REQUIRED.

EX-AG CONC FLOOR AREA APPROX - 25m2 EXPOSED AGREGATE CONCETE, FINISH BY OWNER.

SKIRTING 66x18 PRE PRIMED BEVELLED SKIRTINGBOARD, PAINT TO FINISH.

Spec Home Name PROPOSED RESIDENCE

Floor Area

198m2 (21 SQUARES) (Scale 1:100 - A3 Sheet) Sheet Title

**FLOOR PLAN** 

Issue Date Revision Drawn NJB 10/06/19 Α

Sheet Number /A121