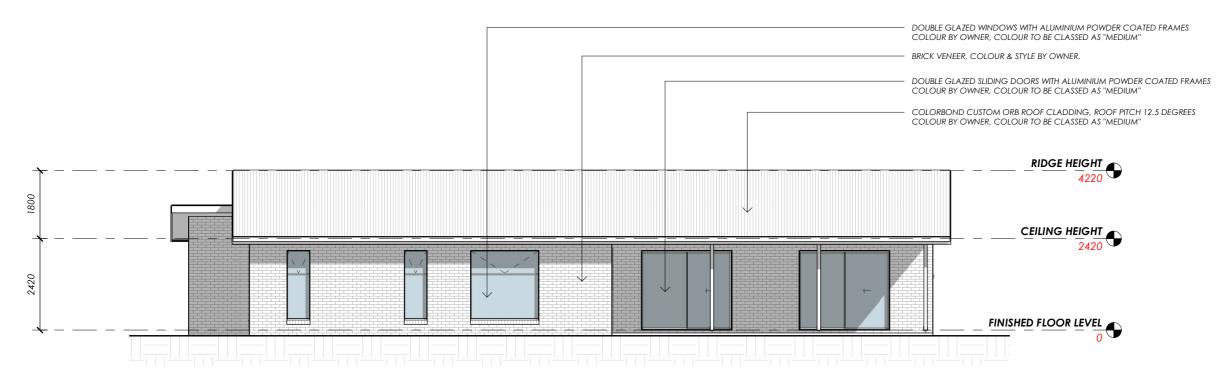

### **NORTH ELEVATION**

Scale 1:100

Spec Home Name PROPOSED RESIDENCE

(Scale 1:100 - A3 Sheet)

Floor Area 198m2 (21 SQUARES) Sheet Title **ELEVATIONS 1 OF 2** 

Drawn Issue Date NJB 04/06/19

Revision

Α