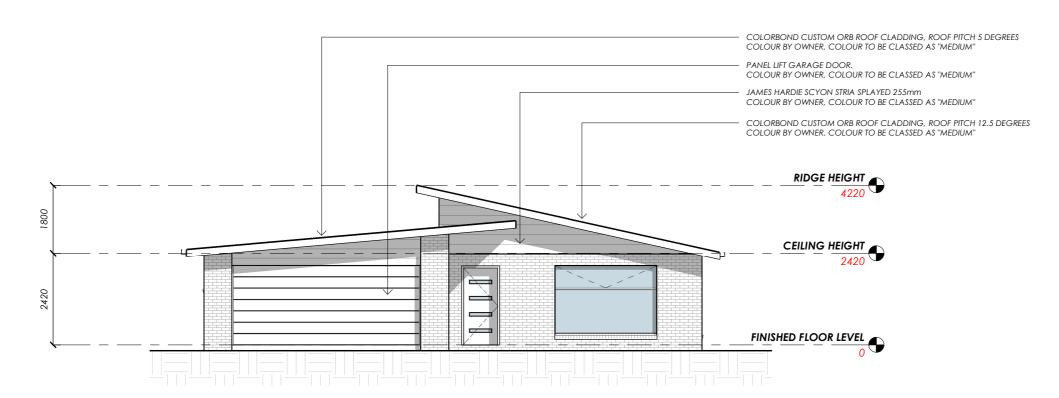

### **NORTH ELEVATION**

Scale 1:100



## **EAST ELEVATION**

Scale 1:100



out plan, out build, out last

**Phone** 0429 123 475

Address PO Box 2090, Spreyton Tasmania 7310

sam@platinumproconstruction.com.au

©COPYRIGHT These drawings and designs and the copyright there of are the property of Platinum Pro Constructions and must not be used, retained or copied without the written permission of Platinum Pro Constructions

Spec Home Name PROPOSED RESIDENCE

(Scale 1:100 - A3 Sheet)

Floor Area 198m2 (21 SQUARES) Sheet Title **ELEVATIONS 1 OF 2** 

Drawn Issue Date NJB 04/06/19

Revision

Α





# **SOUTH ELEVATION**

Scale 1:100



## **WEST ELEVATION**

Scale 1:100



**Phone** 0429 123 475

Address PO Box 2090, Spreyton Tasmania 7310

**Email** sam@platinumproconstruction.com.au

©