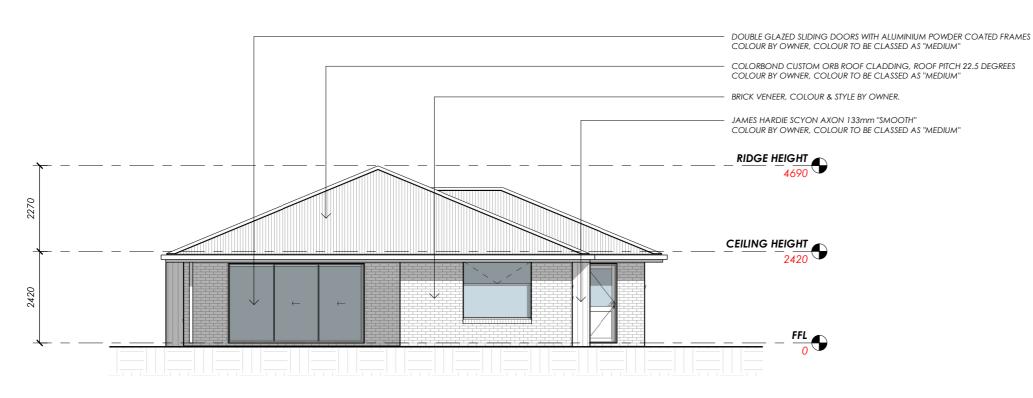

## **WEST ELEVATION**

Scale 1:100

**Phone** 0429 123 475

Address PO Box 2090, Spreyton Tasmania 7310

**Email** sam@platinumproconstruction.com.au

©COPYRIGHT These drawings and designs and the copyright there of are the property of Platinum Pro Constructions and must not be used, retained or copied without the written permission of Platinum Pro Constructions

Spec Home Name
PROPOSED RESIDENCE

Floor Area 194m2 (21 SQUARES) (Scale 1:100 - A3 Sheet) Sheet Title

ELEVATIONS 2 OF 2

Drawn Issue Date
NJB 11/06/19

Revision **A** 

A 103

out plan, out build, out last

FLOOR AREA - 194m2 (21 SQUARES) ALFRESCO AREA - 23m2 (2.5 SQUARES)