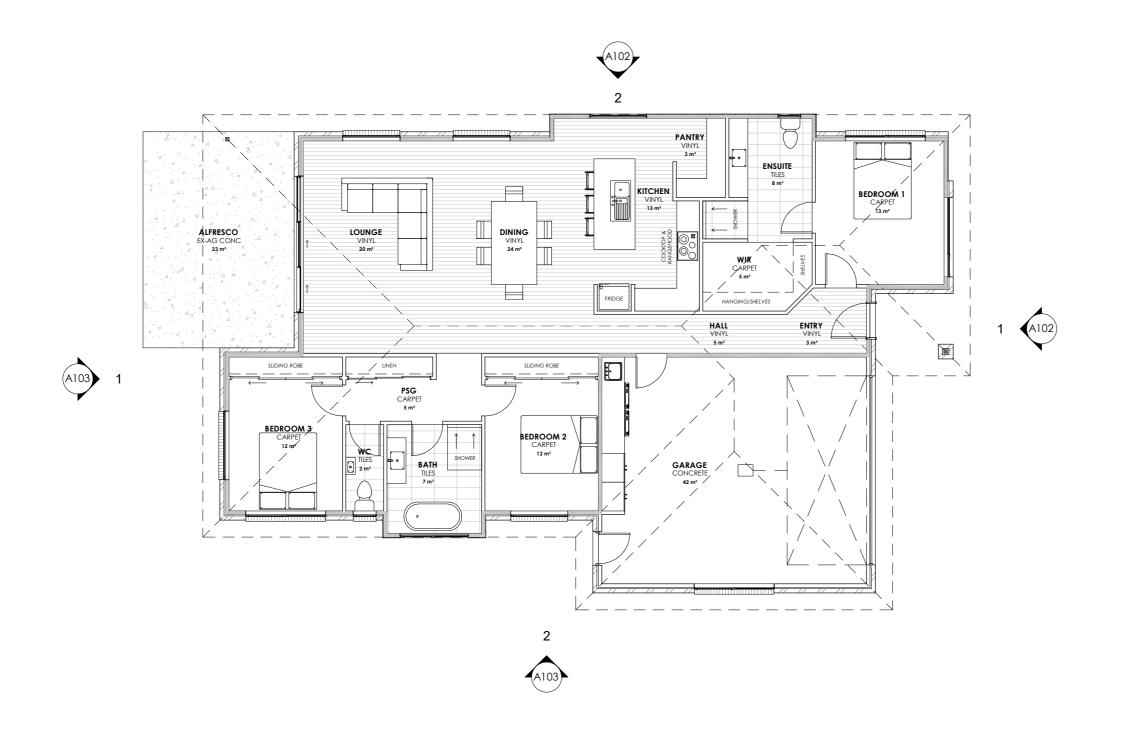

**OVERALL WIDTH - 12645mm OVREALL LENGTH - 19390mm** 

VINYL FLOOR AREA APPROX - 68m2 5mm SELECTED VINYL PLANK FLOORING

CARPET FLOOR AREA APPROX - 47m2 SELECTED CARPET AND UNDERLAY

TILES FLOOR AREA APPROX - 17m2 SELECTED TILES, GROUT, SEALANT, TRIMS SEALED PRIOR WITH A WATERPROOF

CONCRETE FLOOR AREA APPROX - 42m2 NO SURFACE FINISH REQUIRED.

MEMBRANE SYSTEM

EX-AG CONC FLOOR AREA APPROX - 23m2 **EXPOSED AGREGATE CONCETE** FINISH BY OWNER.

SKIRTING 66x18 PRE PRIMED BEVELLED SKIRTINGBOARD, PAINT TO FINISH.

Spec Home Name PROPOSED RESIDENCE

Floor Area

194m2 (21 SQUARES) (Scale 1:100 - A3 Sheet) Sheet Title

**FLOOR PLAN** 

Drawn Issue Date Revision NJB 11/06/19 Α

Sheet Number /A121