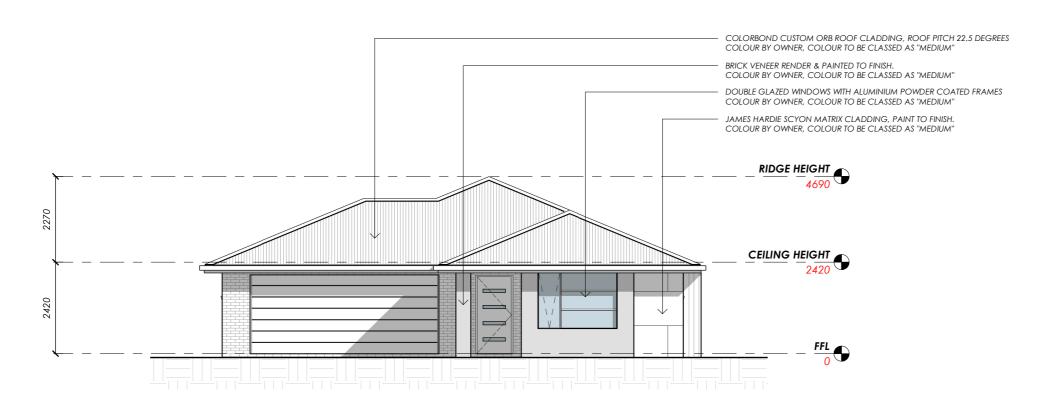

## **SOUTH ELEVATION**

Scale 1:100

Spec Home Name PROPOSED RESIDENCE

Floor Area

194m2 (21 SQUARES) (Scale 1:100 - A3 Sheet) Sheet Title

**ELEVATIONS 1 OF 2** 

Drawn Issue Date NJB 11/06/19

Revision

Α