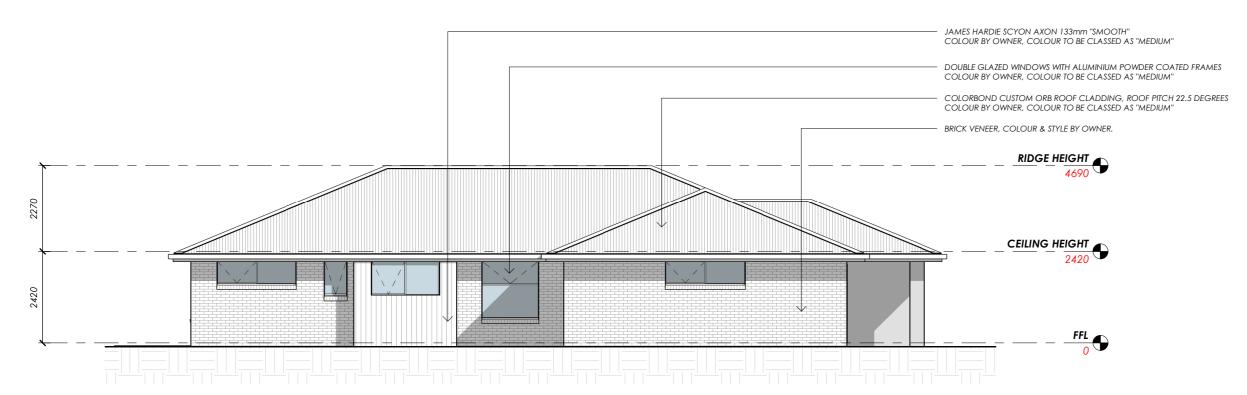

## **EAST ELEVATION**

Scale 1:100

out plan, out build, out last

**Phone** 0429 123 475

Address PO Box 2090, Spreyton Tasmania 7310

sam@platinumproconstruction.com.au

©COPYRIGHT These drawings and designs and the copyright there of are the property of Platinum Pro Constructions and must not be used, retained or copied without the written permission of Platinum Pro Constructions

Spec Home Name PROPOSED RESIDENCE

Floor Area

194m2 (21 SQUARES) (Scale 1:100 - A3 Sheet) Sheet Title

**ELEVATIONS 1 OF 2** 

Drawn Issue Date NJB 11/06/19

Revision

Α