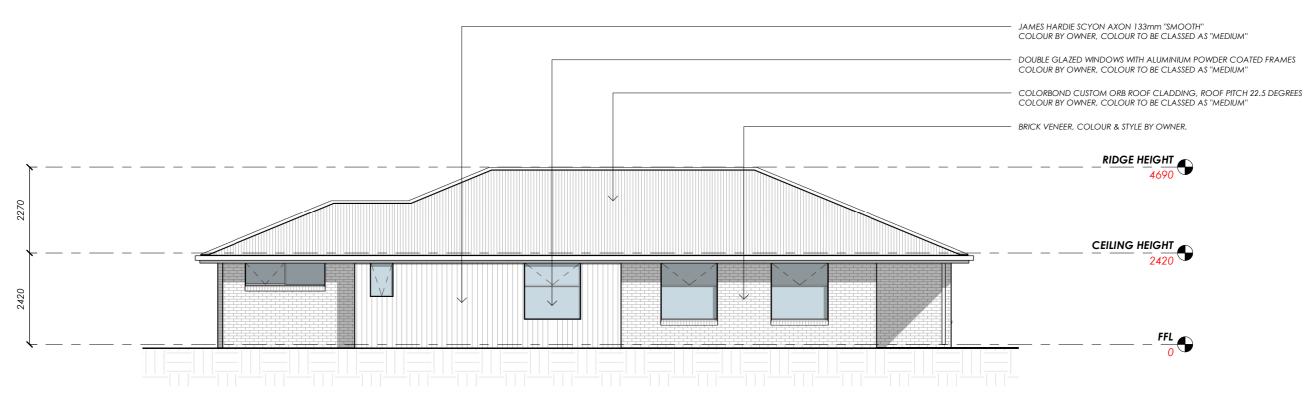

## **NORTH ELEVATION**

Scale 1:100

Spec Home Name
PROPOSED RESIDENCE

Floor Area 194m2 (21 SQUARES) (Scale 1:100 - A3 Sheet) Sheet Title

ELEVATIONS 2 OF 2

Drawn Issue Date
NJB 11/06/19

Revision **A** 

A 103

out plan, out build, out last

FLOOR AREA - 194m2 (21 SQUARES) ALFRESCO AREA - 23m2 (2.5 SQUARES)