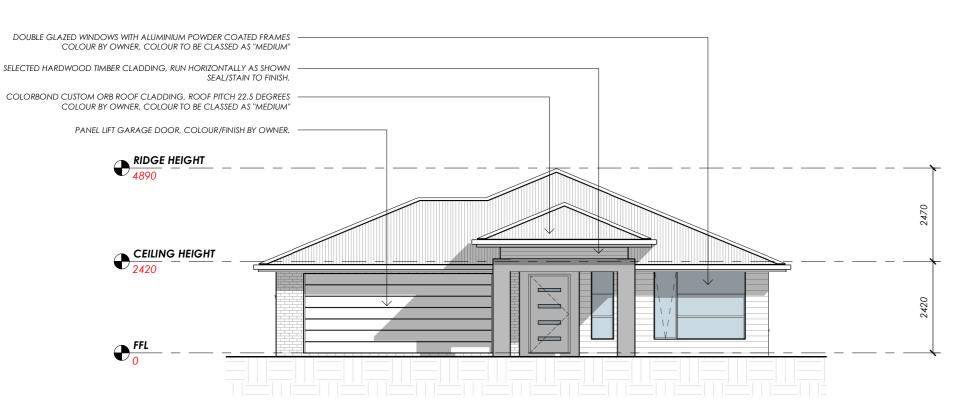

### **NORTH ELEVATION**

Scale 1:100

Spec Home Name PROPOSED RESIDENCE

Floor Area 189m2 (20 SQUARES) (Scale 1:100 - A3 Sheet) Sheet Title **ELEVATIONS 1 OF 2** 

Drawn Issue Date NJB 11/06/19

Revision

Α

/A123