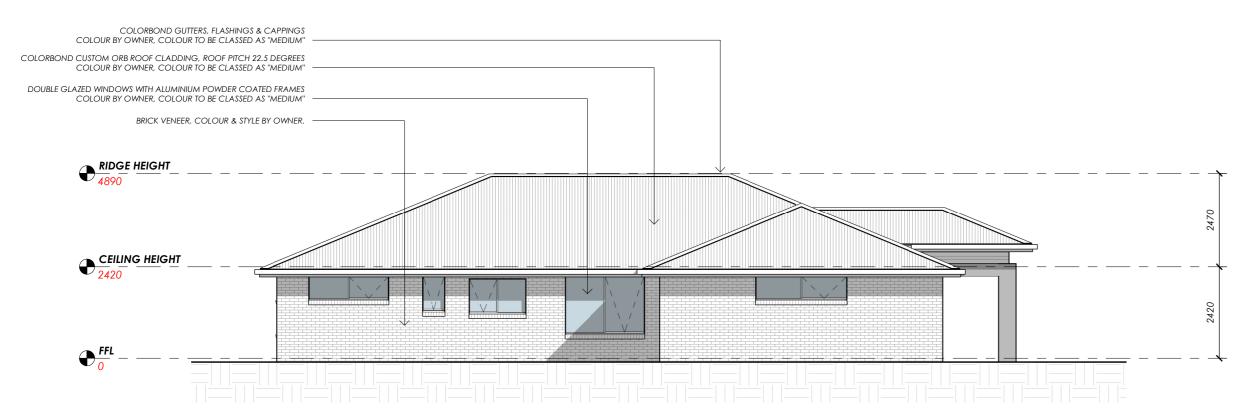

# **WEST ELEVATION**

Scale 1:100

out plan, out build, out last

**Phone** 0429 123 475

Address PO Box 2090, Spreyton Tasmania 7310

sam@platinumproconstruction.com.au

©COPYRIGHT These drawings and designs and the copyright there of are the property of Platinum Pro Constructions and must not be used, retained or copied without the written permission of Platinum Pro Constructions

Spec Home Name PROPOSED RESIDENCE

Floor Area 189m2 (20 SQUARES) (Scale 1:100 - A3 Sheet) Sheet Title **ELEVATIONS 1 OF 2** 

Drawn Issue Date NJB 11/06/19

Revision

Α

/A123