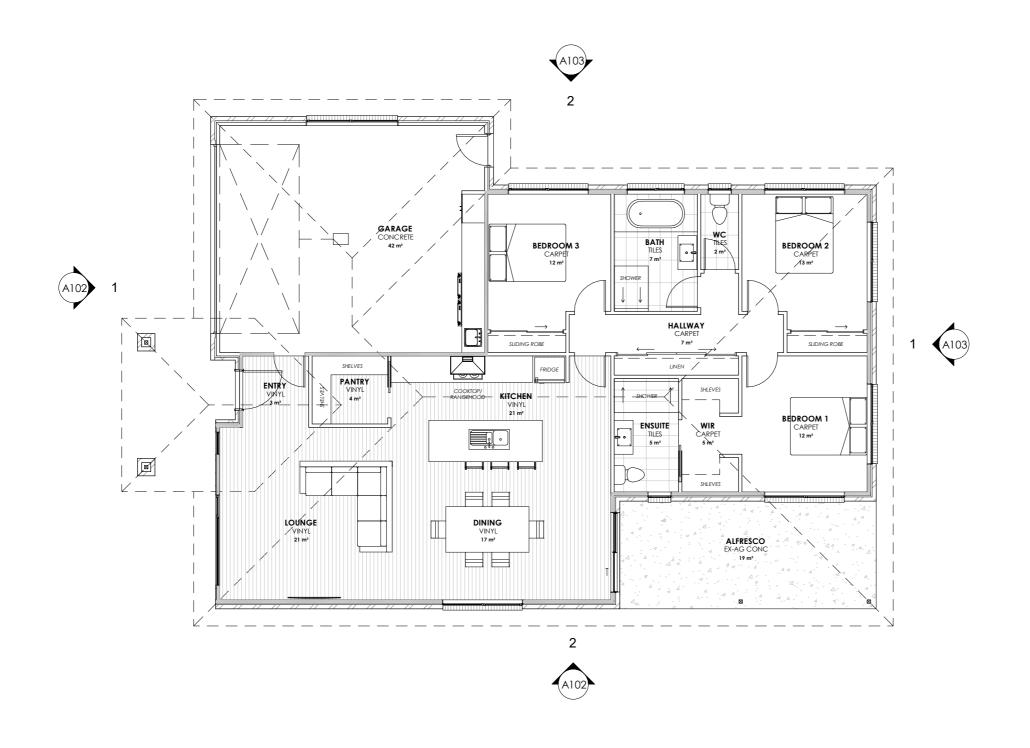

# FLOOR AREA - 189m2 (20 SQUARES) ALFRESCO AREA - 19m2 (2 SQUARES)

OVERALL WIDTH - 13020mm **OVREALL LENGTH - 17600mm** 

<u>VINYL</u> FLOOR AREA APPROX - 66m2 5mm SELECTED VINYL PLANK FLOORING

<u>CARPET</u> FLOOR AREA APPROX - 49m2 SELECTED CARPET AND UNDERLAY

TILES FLOOR AREA APPROX - 14m2 SELECTED TILES, GROUT, SEALANT, TRIMS SEALED PRIOR WITH A WATERPROOF MEMBRANE SYSTEM

CONCRETE FLOOR AREA APPROX - 42m2 NO SURFACE FINISH REQUIRED.

EX-AG CONC FLOOR AREA APPROX - 19m2 EXPOSED AGREGATE CONCETE FINISH BY OWNER.

SKIRTING 66x18 PRE PRIMED BEVELLED SKIRTINGBOARD, PAINT TO FINISH.

out plan, out build, out last

**Phone** 0429 123 475

Address PO Box 2090, Spreyton Tasmania 7310

sam@platinumproconstruction.com.au

©COPYRIGHT These drawings and designs and the copyright there of are the property of Platinum Pro Constructions and must not be used, retained or copied without the written permission of Platinum Pro Constructions

Spec Home Name PROPOSED RESIDENCE

Floor Area

189m2 (20 SQUARES) (Scale 1:100 - A3 Sheet) Sheet Title

**FLOOR PLAN** 

Drawn Issue Date Revision NJB 11/06/19 Α

Sheet Number /A123