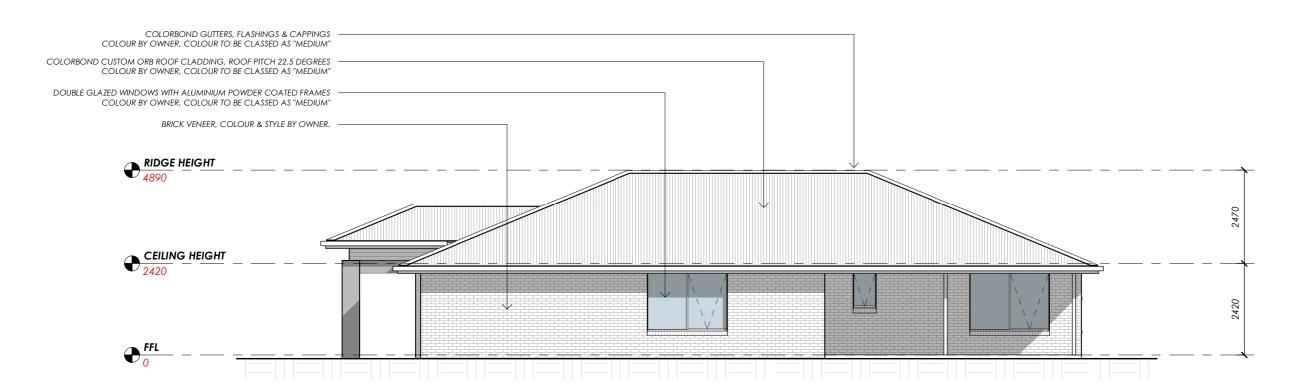

# **SOUTH ELEVATION**

Scale 1:100

Spec Home Name

PROPOSED RESIDENCE

Floor Area

Floor Area 189m2 (20 SQUARES) (Scale 1:100 - A3 Sheet) Sheet Title

ELEVATIONS 2 OF 2

Drawn Issue Date

NJB 11/06/19

Revision