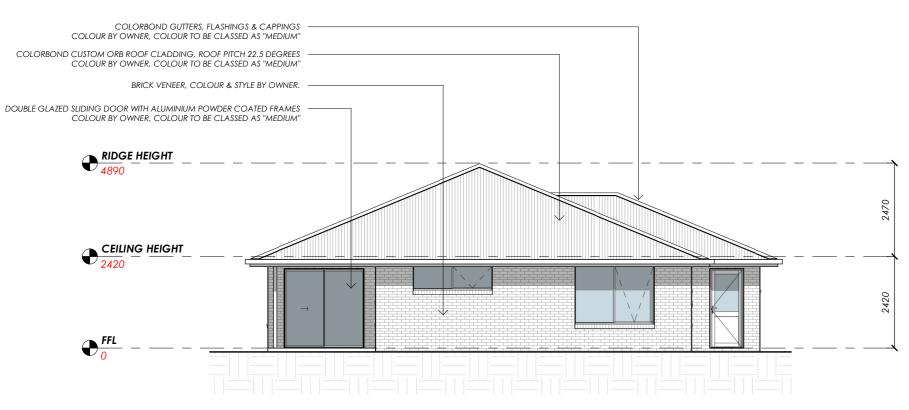

### **EAST ELEVATION**

Scale 1:100

**Phone** 0429 123 475

Address PO Box 2090, Spreyton Tasmania 7310

**Email** sam@platinumproconstruction.com.au

©COPYRIGHT These drawings and designs and the copyright there of are the property of Platinum Pro Constructions and must not be used, retained or copied without the written permission of Platinum Pro Constructions

Spec Home Name

PROPOSED RESIDENCE

Floor Area

Floor Area 189m2 (20 SQUARES) (Scale 1:100 - A3 Sheet) Sheet Title

ELEVATIONS 2 OF 2

Drawn Issue Date

NJB 11/06/19

Revision