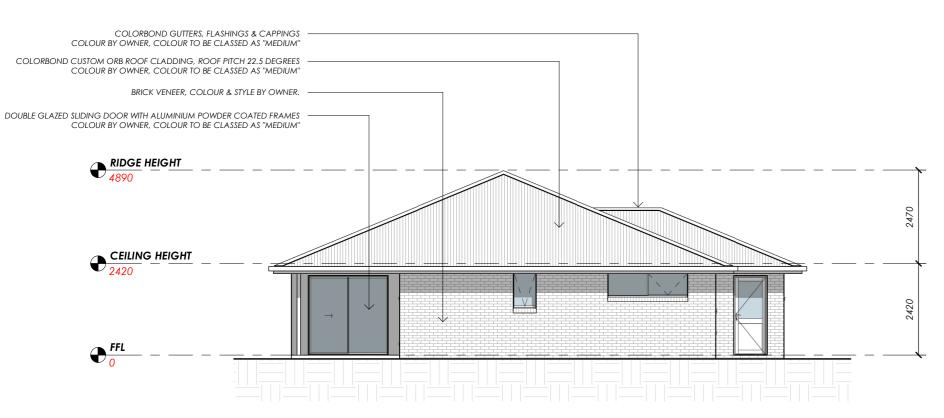

### **SOUTH ELEVATION**

Scale 1:100

Spec Home Name PROPOSED RESIDENCE

Floor Area 186m2 (20 SQUARES) (Scale 1:100 - A3 Sheet) Sheet Title

**ELEVATIONS 2 OF 2** 

Issue Date Drawn NJB 11/06/19 Revision Α

out plan, out build, out last