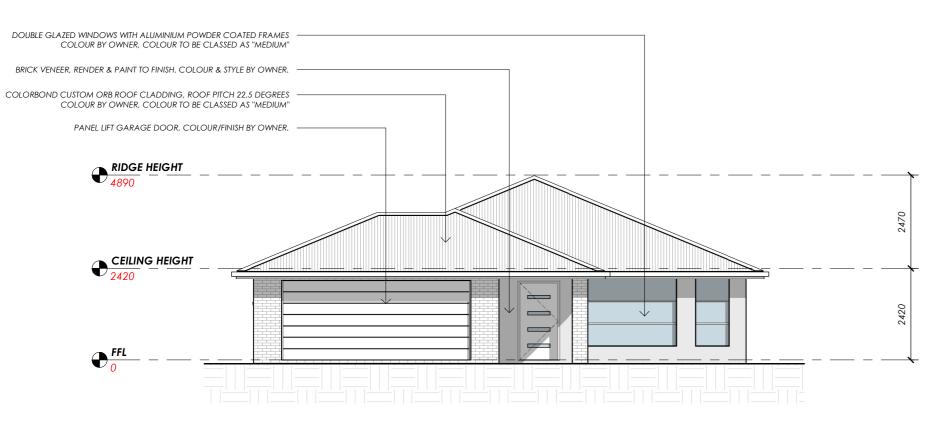

### **NORTH ELEVATION**

Scale 1:100

Spec Home Name PROPOSED RESIDENCE

Floor Area 186m2 (20 SQUARES) (Scale 1:100 - A3 Sheet) Sheet Title

**ELEVATIONS 1 OF 2** 

Issue Date Drawn NJB 11/06/19

Revision

Α

/A123