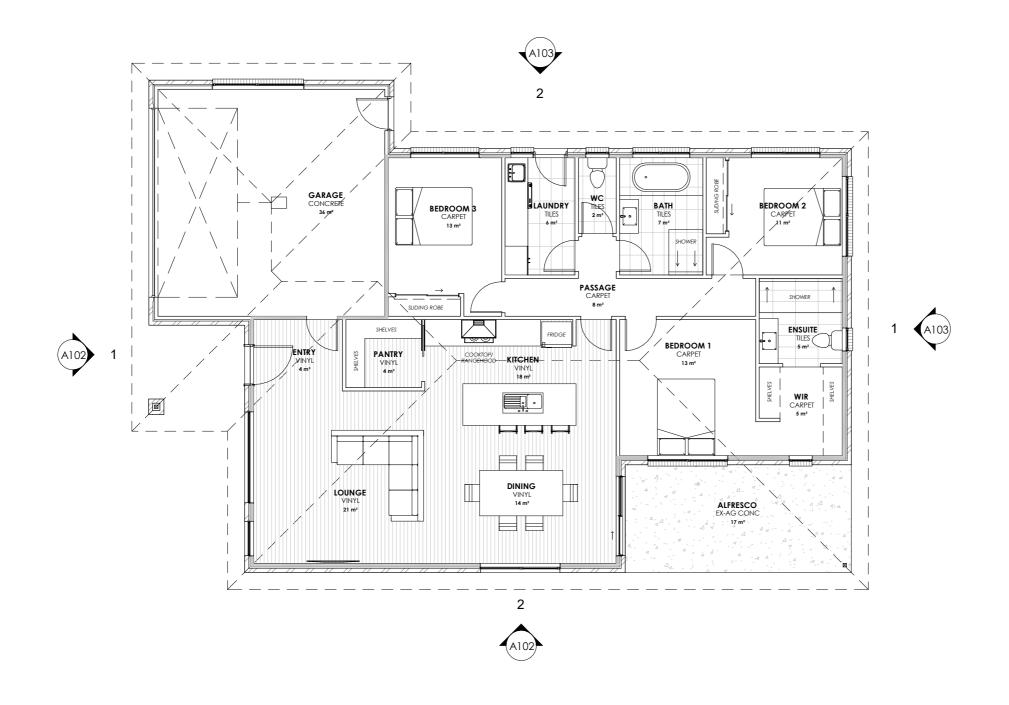

# FLOOR AREA - 186m2 (20 SQUARES) ALFRESCO AREA - 17m2 (1.8 SQUARES)

OVERALL WIDTH - 13020mm **OVREALL LENGTH - 18580mm** 

<u>VINYL</u> FLOOR AREA APPROX - 62m2 5mm SELECTED VINYL PLANK FLOORING

FLOOR AREA APPROX - 50m2 SELECTED CARPET AND UNDERLAY

TILES FLOOR AREA APPROX - 20m2 SELECTED TILES, GROUT, SEALANT, TRIMS SEALED PRIOR WITH A WATERPROOF MEMBRANE SYSTEM

CONCRETE FLOOR AREA APPROX - 36m2 NO SURFACE FINISH REQUIRED.

## EX-AG CONC FLOOR AREA APPROX - 17m2

**EXPOSED AGREGATE CONCETE** FINISH BY OWNER.

SKIRTING 66x18 PRE PRIMED BEVELLED SKIRTINGBOARD, PAINT TO FINISH.

out plan, out build, out last

Address PO Box 2090, Spreyton Tasmania 7310

Spec Home Name PROPOSED RESIDENCE

Floor Area 186m2 (20 SQUARES)

(Scale 1:100 - A3 Sheet)

Sheet Title

**FLOOR PLAN** 

Drawn Issue Date Revision NJB 11/06/19 Α

/A123

construction www.platinumproconstruction.com.au