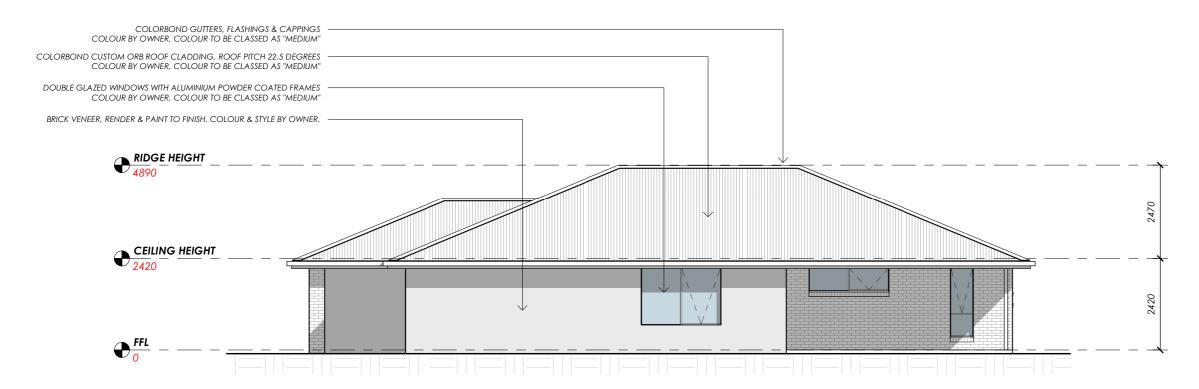

## **WEST ELEVATION**

Scale 1:100

out plan, out build, out last

**Phone** 0429 123 475

Address PO Box 2090, Spreyton Tasmania 7310

sam@platinumproconstruction.com.au

©COPYRIGHT These drawings and designs and the copyright there of are the property of Platinum Pro Constructions and must not be used, retained or copied without the written permission of Platinum Pro Constructions

Spec Home Name PROPOSED RESIDENCE

Floor Area 186m2 (20 SQUARES) (Scale 1:100 - A3 Sheet) Sheet Title

**ELEVATIONS 1 OF 2** 

Issue Date Drawn NJB 11/06/19

Revision

Α

/A123