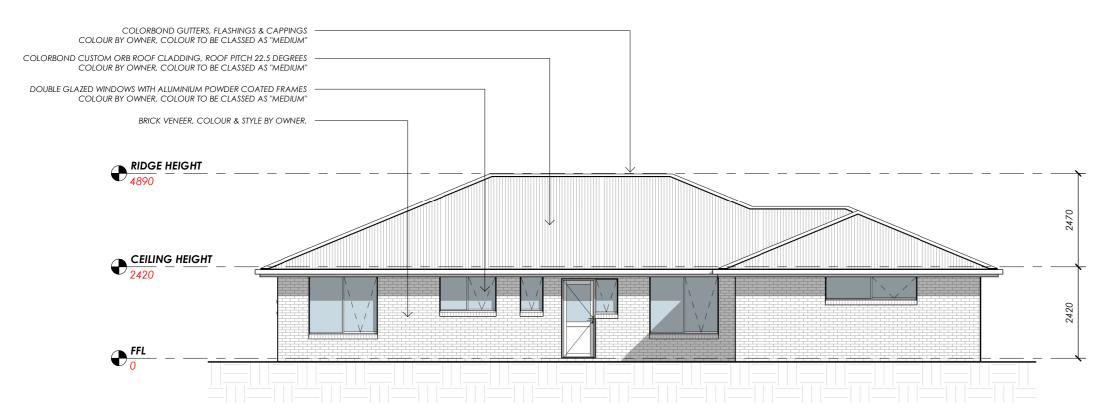

## **EAST ELEVATION**

Scale 1:100

out plan, out build, out last

**Phone** 0429 123 475

Address PO Box 2090, Spreyton Tasmania 7310

sam@platinumproconstruction.com.au

©COPYRIGHT These drawings and designs and the copyright there of are the property of Platinum Pro Constructions and must not be used, retained or copied without the written permission of Platinum Pro Constructions

Spec Home Name PROPOSED RESIDENCE

Floor Area 186m2 (20 SQUARES) (Scale 1:100 - A3 Sheet) Sheet Title

**ELEVATIONS 2 OF 2** 

Issue Date Drawn NJB 11/06/19 Revision Α

out plan, out build, out last