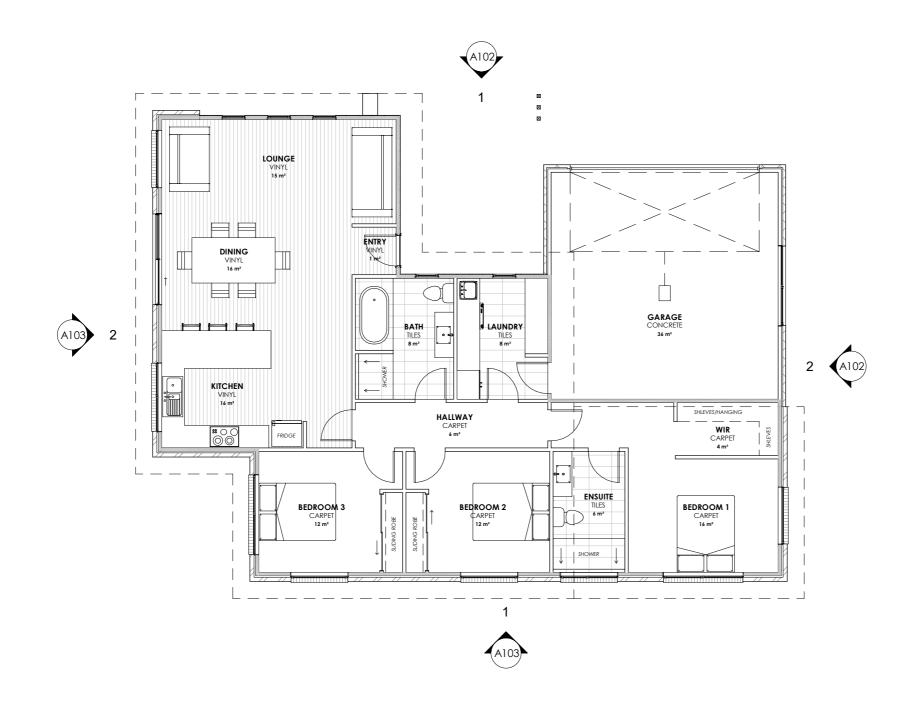

## FLOOR AREA - 173m2 (19 SQUARES)

OVERALL WIDTH - 16630mm **OVREALL LENGTH - 12460mm** 

FLOOR AREA APPROX - 49m2 5mm SELECTED VINYL PLANK FLOORING

FLOOR AREA APPROX - 50m2 SELECTED CARPET AND UNDERLAY

TILES FLOOR AREA APPROX - ??m2 SELECTED TILES, GROUT, SEALANT, TRIMS SEALED PRIOR WITH A WATERPROOF MEMBRANE SYSTEM

CONCRETE FLOOR AREA APPROX - 36m2 NO SURFACE FINISH REQUIRED.

SKIRTING 66x18 PRE PRIMED BEVELLED SKIRTINGBOARD, PAINT TO FINISH.

out plan, out build, out last

Address PO Box 2090, Spreyton Tasmania 7310

**Phone** 0429 123 475

Spec Home Name PROPOSED RESIDENCE

Floor Area

173m2 (19 SQUARES)

(Scale 1:100 - A3 Sheet)

Sheet Title

**FLOOR PLAN** 

Drawn Issue Date Revision NJB 12/06/19 Α

/A121