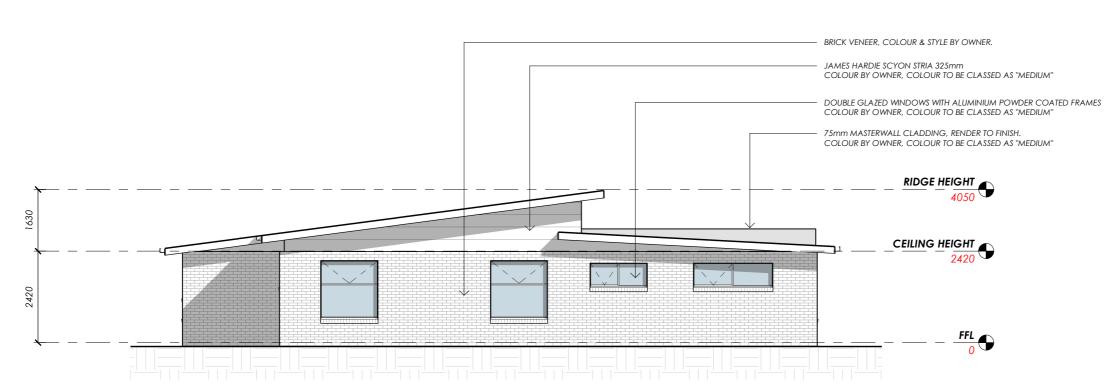

## **NORTH ELEVATION**

Scale 1:100



# **EAST ELEVATION**

Scale 1:100



**Phone** 0429 123 475

Address PO Box 2090, Spreyton Tasmania 7310

**Email** sam@platinumproconstruction.com.au

©COPYRIGHT These drawings and designs and the copyright there of are the property of Platinum Pro Constructions and must not be used, retained or copied without the written permission of Platinum Pro Constructions

Spec Home Name
PROPOSED RESIDENCE

Floor Area

**173m2 (19 SQUARES)**(Scale 1:100 - A3 Sheet)

Sheet Title

ELEVATIONS 1 OF 2

Drawn Issue Date

NJB 12/06/19

Revision

Α

A 102





# **SOUTH ELEVATION**

Scale 1:100



## **WEST ELEVATION**

Scale 1:100



**Phone** 0429 123 475

Address PO Box 2090, Spreyton Tasmania 7310

**Email** sam@platinumproconstruction.com.au

©COPYRIGHT These drawings and designs and the copyright there of are the property of Platinum Pro Constructions and must not be used, retained or copied without the written permission of Platinum Pro Constructions

Spec Home Name
PROPOSED RESIDENCE

Floor Area

173m2 (19 SQUARES)
(Scale 1:100 - A3 Sheet)

Drawn

NJB

Sheet Title

**ELEVATIONS 2 OF 2** 

12/06/19

Issue Date Revision

Α

A 103





## FLOOR AREA - 173m2 (19 SQUARES)

OVERALL WIDTH - 16630mm **OVREALL LENGTH - 12460mm** 

FLOOR AREA APPROX - 49m2 5mm SELECTED VINYL PLANK FLOORING

FLOOR AREA APPROX - 50m2 SELECTED CARPET AND UNDERLAY