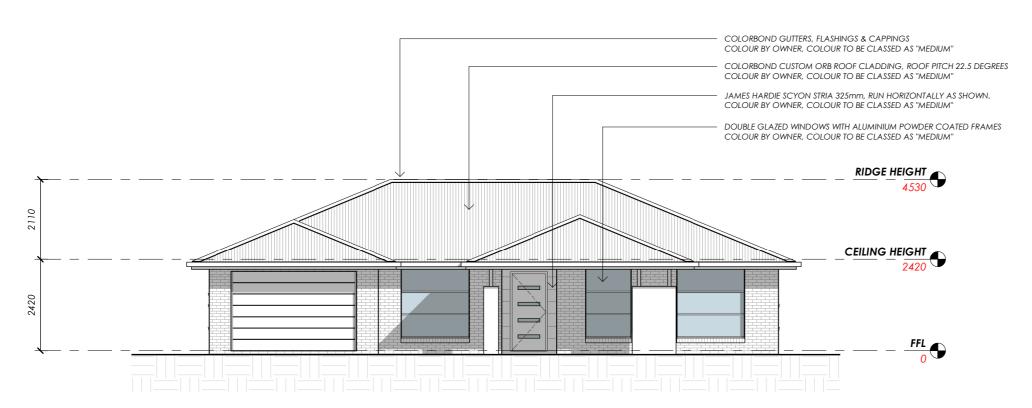

# **SOUTH ELEVATION**

Scale 1:100



## **EAST ELEVATION**

Scale 1:100



**Phone** 0429 123 475

Address PO Box 2090, Spreyton Tasmania 7310

**Email** sam@platinumproconstruction.com.au

©COPYRIGHT These drawings and designs and the copyright there of are the property of Platinum Pro Constructions and must not be used, retained or copied without the written permission of Platinum Pro Constructions

Spec Home Name

PROPOSED RESIDENCE

Floor Area

FLOOR AREA - 161m2 (17 SQUARES)

(Scale 1:100 - A3 Sheet)

Sheet Title

NJB

**ELEVATIONS 1 OF 2** 

10/25/16

Drawn Issue Date

Revision **A**  A 102





# **NORTH ELEVATION**

Scale 1:100



# **WEST ELEVATION**

Scale 1:100



**Phone** 0429 123 475

Address PO Box 2090, Spreyton Tasmania 7310

sam@platinumproconstruction.com.au

©COPYR