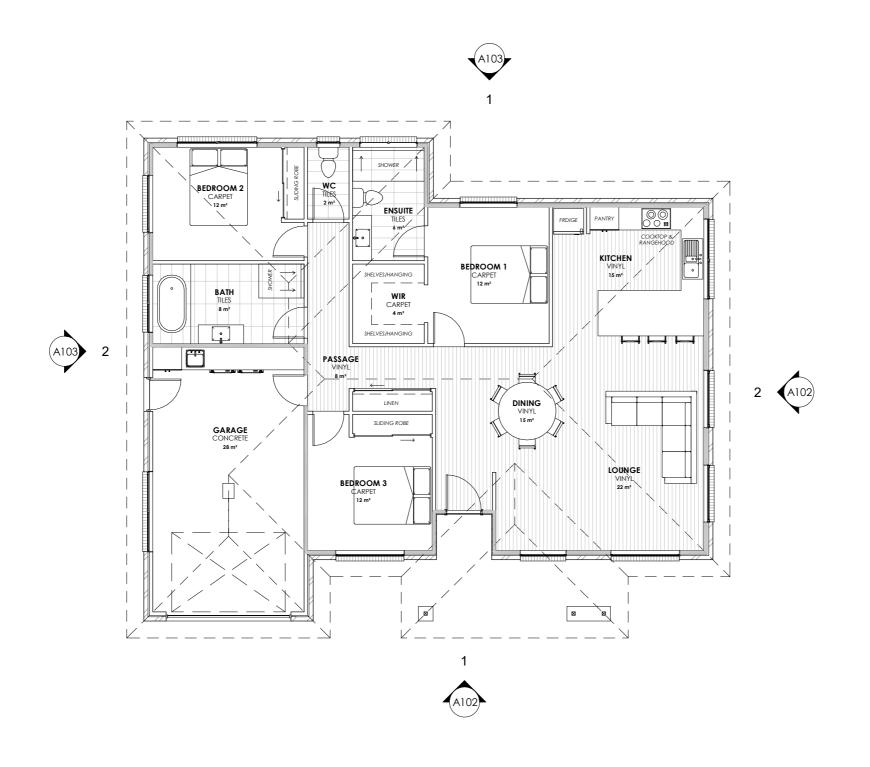

## FLOOR AREA - 161m2 (17 SQUARES)

OVERALL WIDTH - 15050mm **OVREALL LENGTH - 12770mm** 

FLOOR AREA APPROX - 59m2 5mm SELECTED VINYL PLANK FLOORING

CARPET FLOOR AREA APPROX - 36m2 SELECTED CARPET AND UNDERLAY

TILES FLOOR AREA APPROX - 16m2 SELECTED TILES, GROUT, SEALANT, TRIMS SEALED PRIOR WITH A WATERPROOF MEMBRANE SYSTEM

CONCRETE FLOOR AREA APPROX - 28m2 NO SURFACE FINISH REQUIRED.

SKIRTING 66x18 PRE PRIMED BEVELLED SKIRTINGBOARD, PAINT TO FINISH.

PROPOSED RESIDENCE

Floor Area

FLOOR AREA - 161m2 (17 SQUARES)

(Scale 1:100 - A3 Sheet)

Sheet Title

NJB

**FLOOR PLAN** 

Drawn Issue Date

Revision 10/25/16 Α

Sheet Number /A121