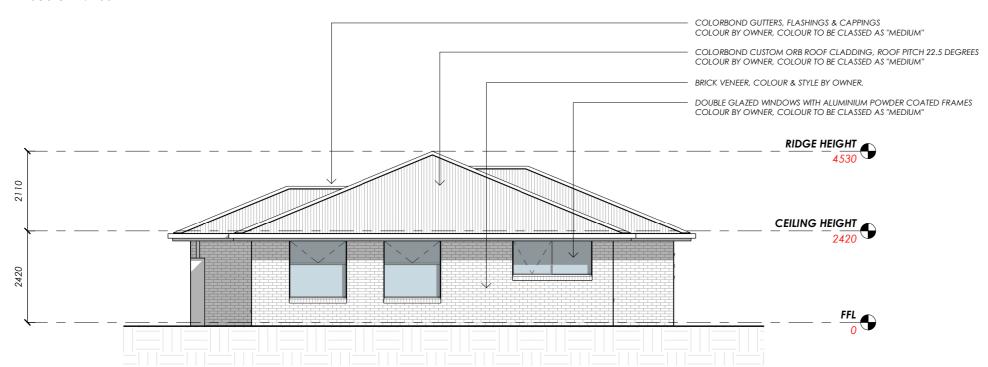

# **SOUTH ELEVATION**

Scale 1:100



## **EAST ELEVATION**

Scale 1:100



**Phone** 0429 123 475

Address PO Box 2090, Spreyton Tasmania 7310

**Email** sam@platinumproconstruction.com.au

©COPYRIGHT These drawings and designs and the copyright there of are the property of Platinum Pro Constructions and must not be used, retained or copied without the written permission of Platinum Pro Constructions

Spec Home Name

PROPOSED RESIDENCE

Floor Area

FLOOR AREA - 161m2 (17 SQUARES)

(Scale 1:100 - A3 Sheet)

Sheet Title

NJB

**ELEVATIONS 1 OF 2** 

10/25/16

Drawn Issue Date

Revision **A**  A 102





# **NORTH ELEVATION**

Scale 1:100



# **WEST ELEVATION**

Scale 1:100



**Phone** 0429 123 475

Address PO Box 2090, Spreyton Tasmania 7310

sam@platinumproconstruction.com.au

©COPYRIGHT These drawings and designs and the