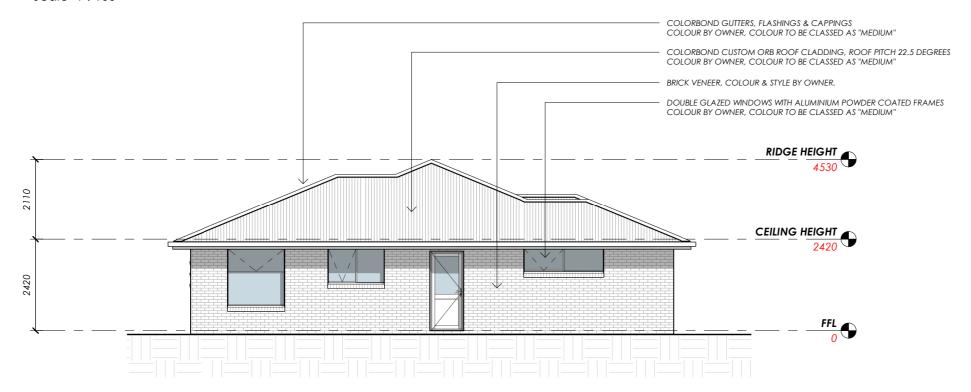

# **SOUTH ELEVATION**

Scale 1:100

## **EAST ELEVATION**

Scale 1:100

**Phone** 0429 123 475

Address PO Box 2090, Spreyton Tasmania 7310

**Email** sam@platinumproconstruction.com.au

©COPYRIGHT These drawings and designs and the copyright there of are the property of Platinum Pro Constructions and must not be used, retained or copied without the written permission of Platinum Pro Constructions

Spec Home Name

PROPOSED RESIDENCE

Floor Area

FLOOR AREA - 161m2 (17 SQUARES)

(Scale 1:100 - A3 Sheet)

Sheet Title

NJB

**ELEVATIONS 1 OF 2** 

10/25/16

Drawn Issue Date

Revision **A**  A 102