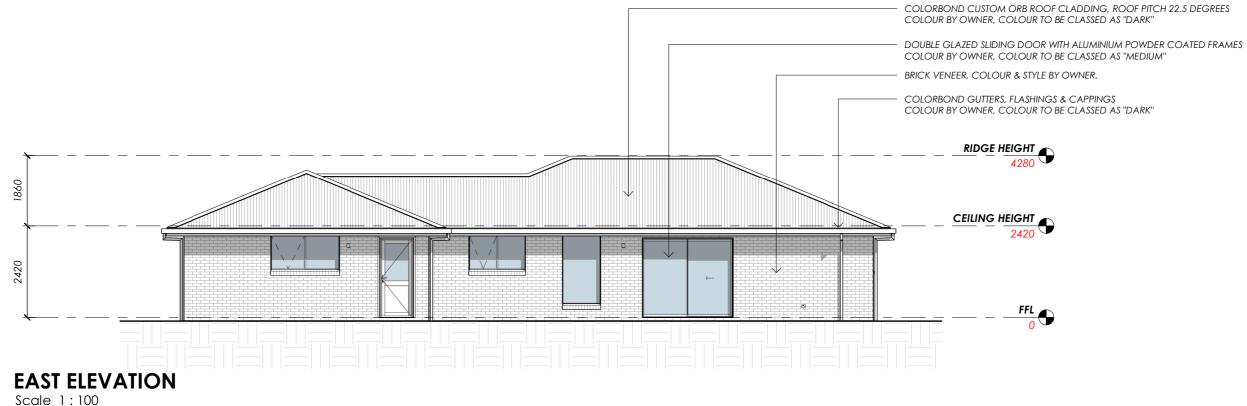

Scale 1:100







out plan, out build, out last





WEST ELEVATION Scale 1:100





out plan, out build, out last









out plan, out build, out last

## FLOOR AREA - 143m2 (15 SQUARES)

OVERALL WIDTH - 18230mm OVREALL LENGTH - 9710mm

VINYL FLOOR AREA APPROX - 50m2 5mm SELECTED VINYL PLANK FLOORING

CARPET FLOOR AREA APPROX - 12m2 SELECTED CARPET AND UNDERLAY

TILES FLOOR AREA APPROX - 14m2 SELECTED TILES, GROUT, SEALANT, TRIMS SEALED PRIOR WITH A WATERPROOF MEMBRANE SYSTEM

CONCRETE FLOOR AREA APPROX - 39m2 NO SURFACE FINISH REQUIRED.

SKIRTING 66x18 PRE PRIMED BEVELLED SKIRTINGBOARD, PAINT TO FINISH.



FLOOR PLAN Scale 1:100



Revision A