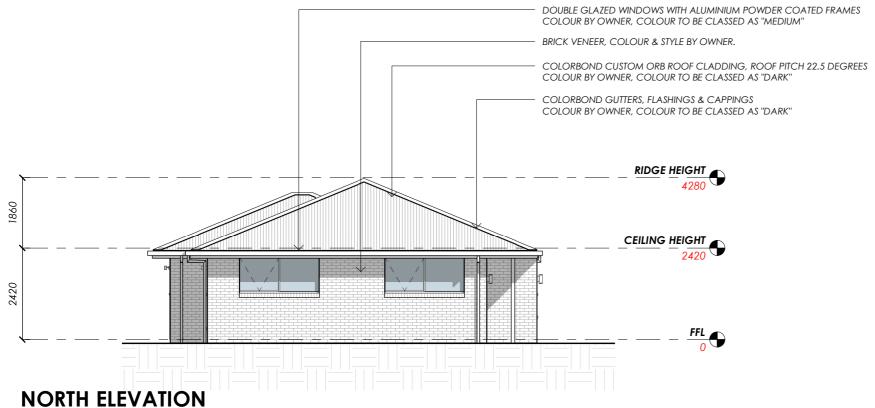

Scale 1:100







out plan, out build, out last





WEST ELEVATION Scale 1:100





out plan, out build, out last









out plan, out build, out last

## FLOOR AREA - 143m2 (15 SQUARES)

OVERALL WIDTH - 18230mm OVREALL LENGTH - 9710mm

VINYL FLOOR AREA APPROX - 50m2 5mm SELECTED VINYL PLANK FLOORING

CARPET FLOOR AREA APPROX - 12m2 SELECTED CARPET AND UNDERLAY

TILES FLOOR AREA APPROX - 14m2 SELECTED TILES, GROUT, SEALANT, TRIMS SEALED PRIOR WITH A WATERPROOF MEMBRANE SYSTEM

CONCRETE FLOOR AREA APPROX - 39m2 NO SURFACE FINISH REQUIRED.

SKIRTING 66x18 PRE PRIMED BEVELLED SKIRTINGBOARD, PAINT TO FINISH.



FLOOR PLAN Scale 1:100



Revision A