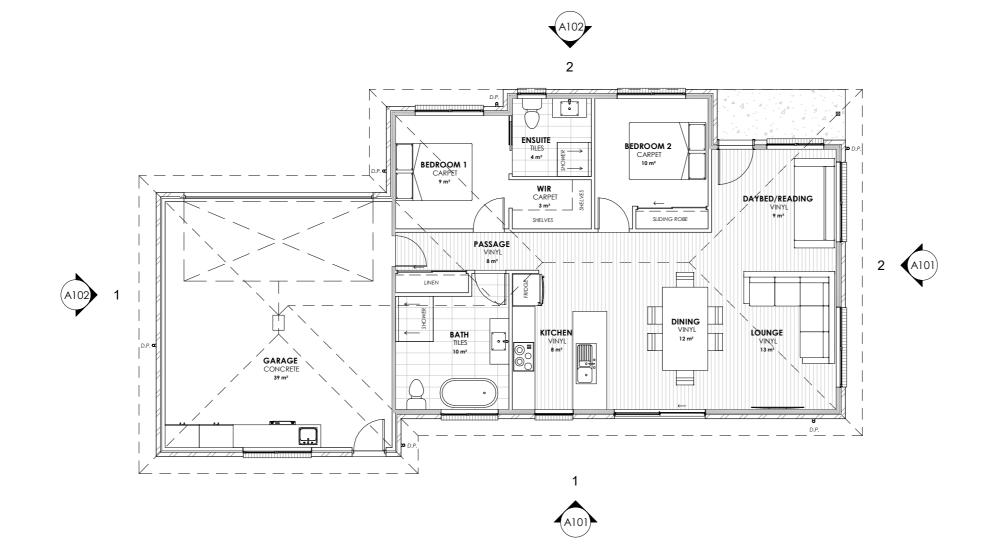

## FLOOR AREA - 143m2 (15 SQUARES)

OVERALL WIDTH - 18230mm OVREALL LENGTH - 9710mm

VINYL FLOOR AREA APPROX - 50m2 5mm SELECTED VINYL PLANK FLOORING

CARPET FLOOR AREA APPROX - 12m2 SELECTED CARPET AND UNDERLAY

TILES FLOOR AREA APPROX - 14m2 SELECTED TILES, GROUT, SEALANT, TRIMS SEALED PRIOR WITH A WATERPROOF MEMBRANE SYSTEM

CONCRETE FLOOR AREA APPROX - 39m2 NO SURFACE FINISH REQUIRED.

SKIRTING 66x18 PRE PRIMED BEVELLED SKIRTINGBOARD, PAINT TO FINISH.

FLOOR PLAN Scale 1:100

Revision A